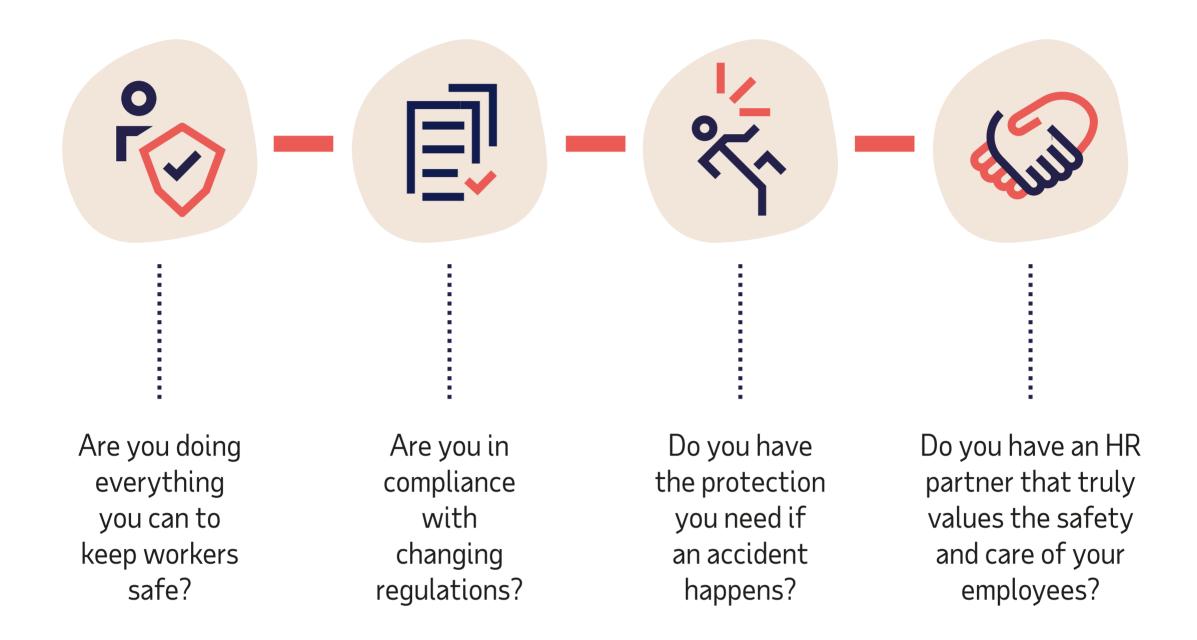

# How ADP TotalSource® protects your business

Don't let the possibility of a worker's compensation claim scare you. ADP's PEO supports you every step of the way:

HR, workers' compensation, legal advice and more together to solve your most challenging issues.

### **Our Risk and Safety Consultants become** part of your safety committee.

Get customized, on-premises risk assessments to prevent issues.

#### If a claim occurs, our team makes it easy for you to handle. You'll receive a call within 24 hours of a claim being filed and stay updated every step of the way.