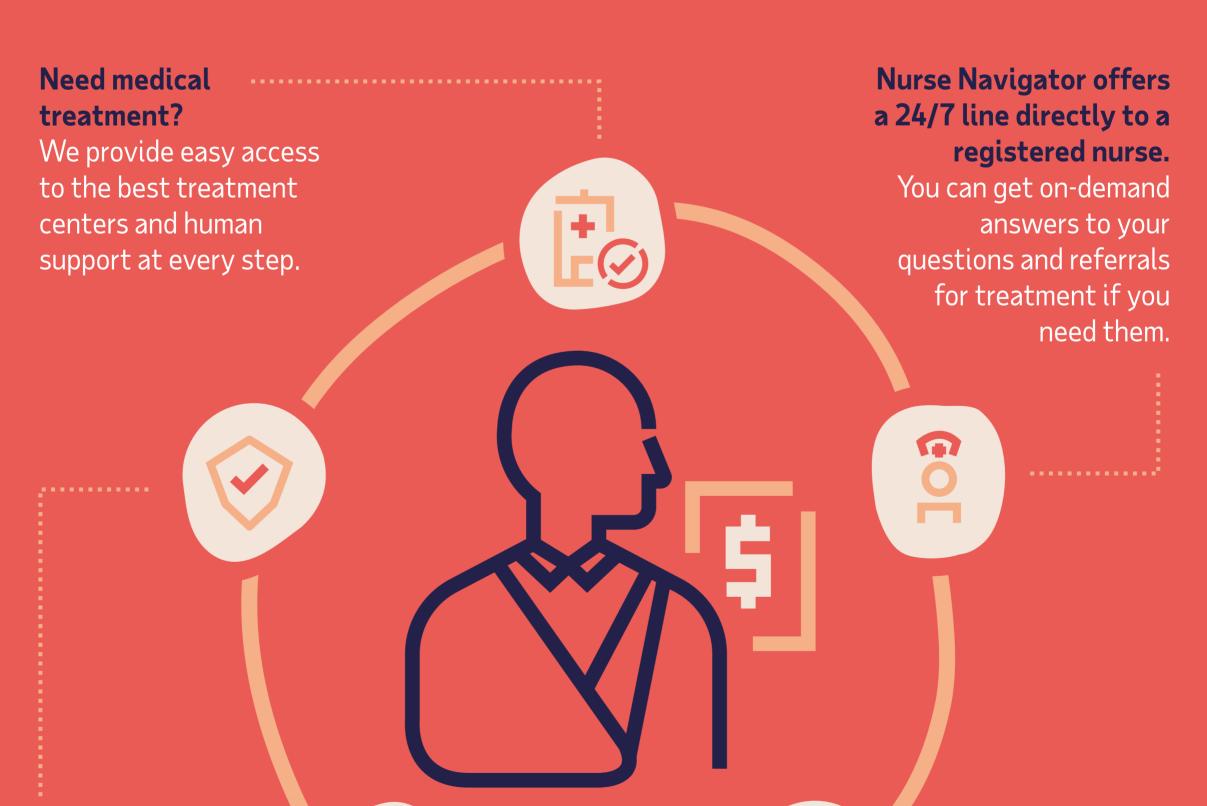

#### **Get transparent insights**

from a claims adjuster who's always available to you, and gain access to an online portal for tracking claim status.

Our lag time to report claims is under 24 hours from first contact. Stop waiting on paperwork, and get the treatment you need to get back to your life.