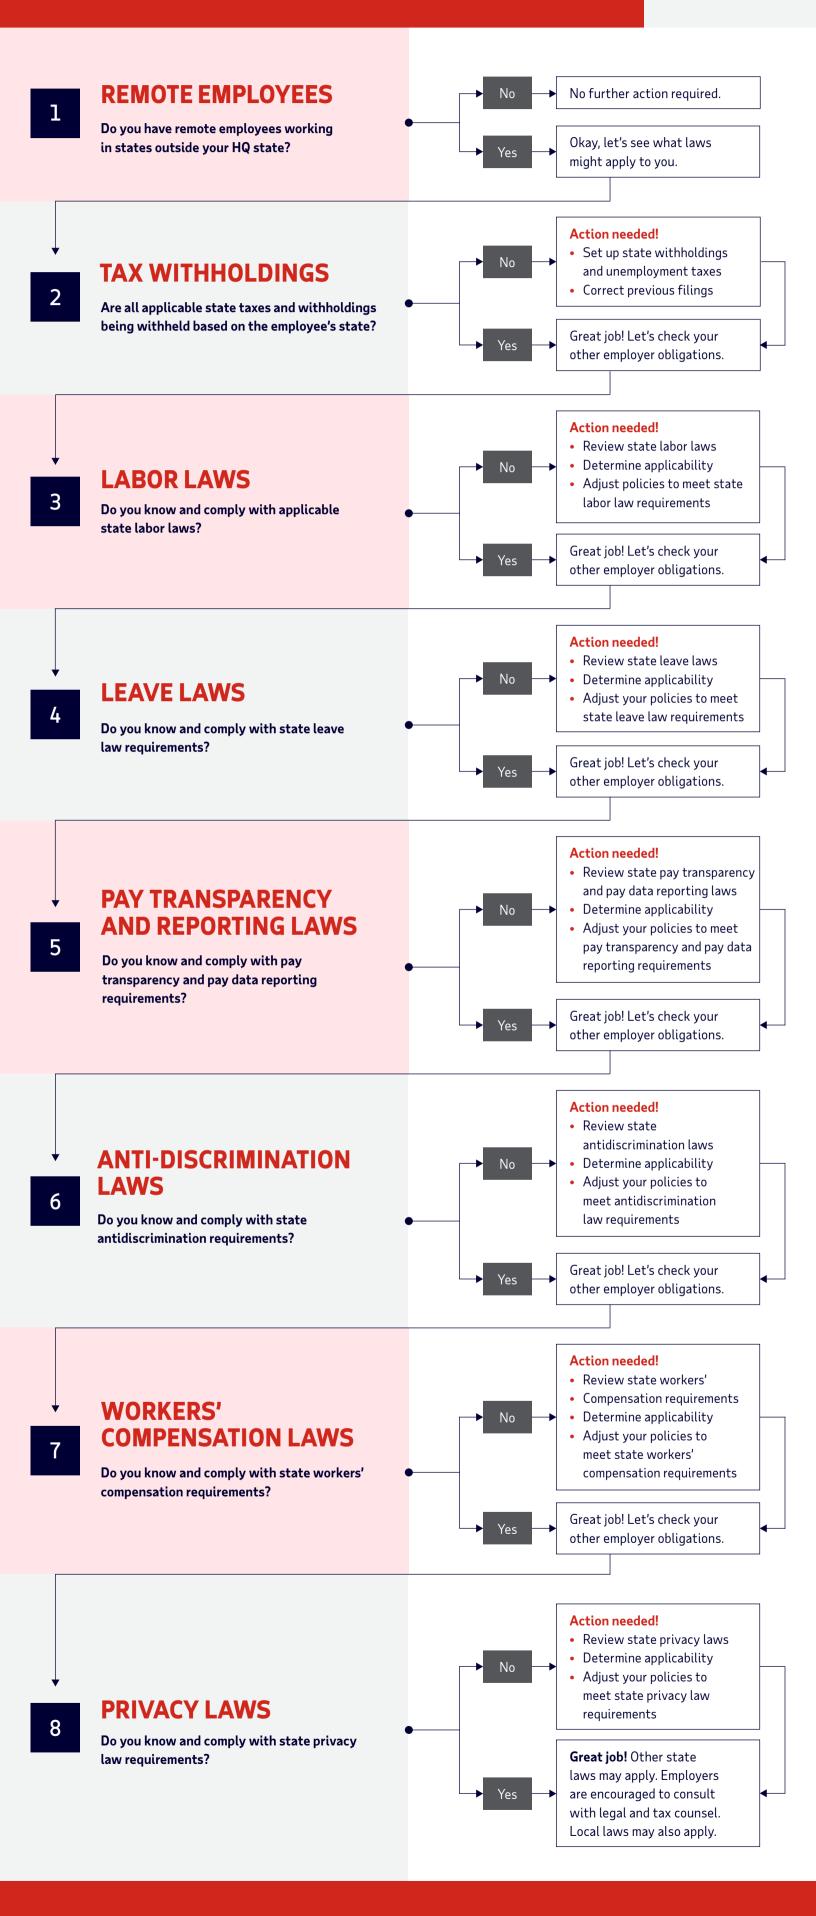

## COMPLIANCE NAVIGATOR: THE MULTI-STATE ROAD MAP

As organizations look to recruit the best talent from all over, it's no surprise that remote and hybrid work arrangements have maintained their appeal. But laws affecting organizations' compliance responsibilities continue evolving, strapping employers with more legal requirements than they were prepared or resourced to handle.