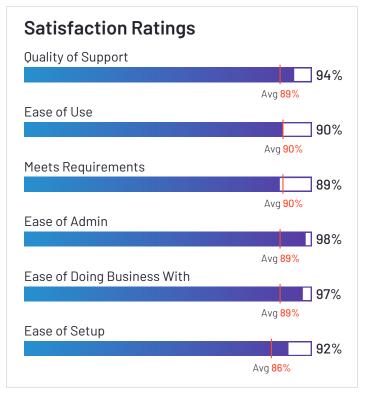

## Paylocity

4.4 **\*\*\***\*\*\* (2,587)

Paylocity has been named a Leader based on receiving a high customer Satisfaction score and having a large Market Presence. 92% of users rated it 4 or 5 stars, 90% of users believe it is headed in the right direction, and users said they would be likely to recommend Paylocity at a rate of 87%. Paylocity is also in the Applicant Tracking Systems (ATS), Benefits Administration, Corporate Learning Management Systems, Time Tracking, Expense Management, Core HR, Workforce Management, Performance Management, Human Resource Management Systems, Onboarding, and Employee Experience categories.

#### **Satisfaction Ratings** Quality of Support 87% Avg <mark>89%</mark> Ease of Use 89% Avg 90% Meets Requirements 90% Avg 90% Ease of Admin 88% Avg 89% Ease of Doing Business With 90% Avg 89% Ease of Setup 82% Avg 86%