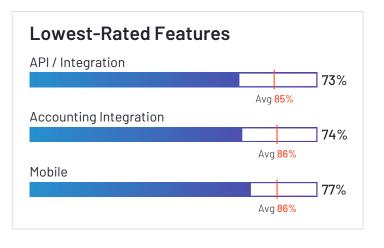

#### Lowest-Rated Features Time Tracking Integration 73% Avg 88% Time Off Accrual 78% Avg 88% Mobile 80% Avg 86%

е

HQ Location Newcastle

Avg 87%

Year Founded

Employees (Listed On Linkedin) 14,258

| 1 |  |
|---|--|
|   |  |

## API / Integration Avg 85% Reporting and Dashboards Avg 88% Mobile Avg 86%

**ship** oll, Inc. **HQ Location** Nashville, TN Year Founded 2011

Company Website inovapayroll.com

Proliant has been named a Leader based on receiving a high customer Satisfaction score and having a large Market Presence. 91% of users rated it 4 or 5 stars, 82% of users believe it is headed in the right direction, and users said they would be likely to recommend Proliant at a rate of 86%. Proliant is also in the Earned Wage Access, Time & Attendance, Onboarding, Core HR, and Workforce Management categories.