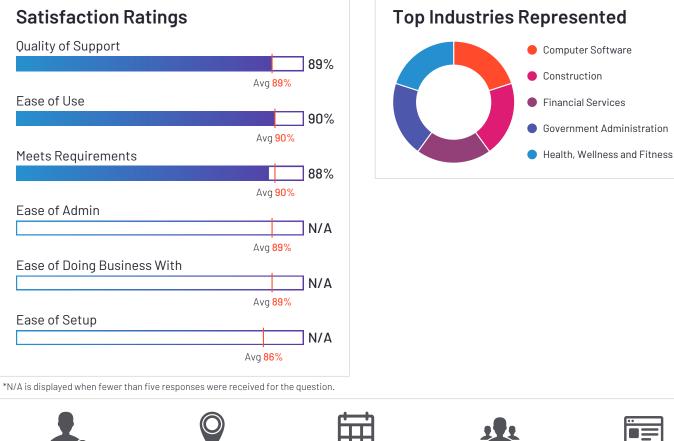

#### **Satisfaction Ratings** Quality of Support 87% Avg <mark>89%</mark> Ease of Use 89% Avg 90% Meets Requirements 90% Avg 90% Ease of Admin 88% Avg 89% Ease of Doing Business With 90% Avg 89% Ease of Setup 82% Avg 86%