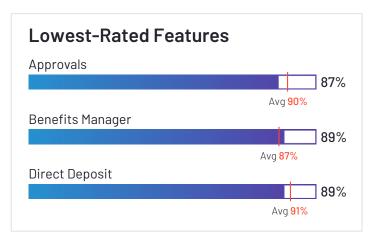

#### Lowest-Rated Features Time Tracking Integration 73% Avg 88% Time Off Accrual 78% Avg 88% Mobile 80% Avg 86%

е

HQ Location Newcastle

Avg 87%

Year Founded

Employees (Listed On Linkedin) 14,258

| 1 |  |
|---|--|
|   |  |