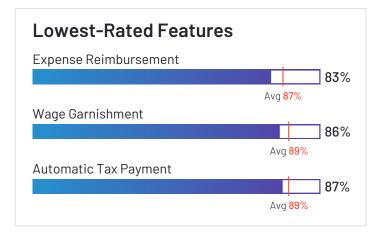

## Sage HRMS

Sage HRMS has been named a Leader based on receiving a high customer Satisfaction score and having a large Market Presence. 64% of users rated it 4 or 5 stars, 62% of users believe it is headed in the right direction, and users said they would be likely to recommend Sage HRMS at a rate of 76%. Sage HRMS is also in the Benefits Administration, Workforce Management, Core HR, and Applicant Tracking Systems (ATS) categories.

#### Lowest-Rated Features Time Tracking Integration 73% Avg 88% Time Off Accrual 78% Avg 88% Mobile 80% Avg 86%

е

HQ Location Newcastle

Avg 87%

Year Founded

Employees (Listed On Linkedin) 14,258

| 1 |  |
|---|--|
|   |  |