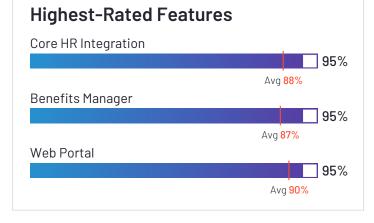

## Viventium Software

## 4.7 + (59)

Viventium Software has been named a High Performer product based on having high customer Satisfaction scores and a low Market Presence compared to the rest of the category. 96% of users rated it 4 or 5 stars, 90% of users believe it is headed in the right direction, and users said they would be likely to recommend Viventium Software at a rate of 91%. Viventium Software is also in the HR Analytics, Onboarding, Applicant Tracking Systems (ATS), Time Tracking, Core HR, Human Resource Management Systems, and Healthcare HR categories.

#### **Top Industries Represented**

### Accounting Integration Accounting Integration Avg 86% API / Integration Avg 85% Benefits Manager Avg 87%

**HQ Location** Berkeley Heights, New Jersey

Employees (Listed On Linkedin) 273

Company Website viventium.com