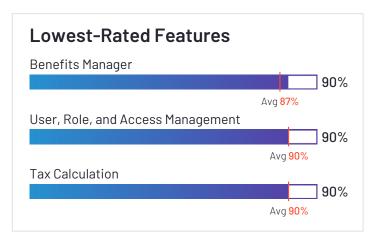

#### Lowest-Rated Features Time Tracking Integration 73% Avg 88% Time Off Accrual 78% Avg 88% Mobile 80% Avg 86%

е

HQ Location Newcastle

Avg 87%

Year Founded

Employees (Listed On Linkedin) 14,258

| 1 |  |
|---|--|
|   |  |