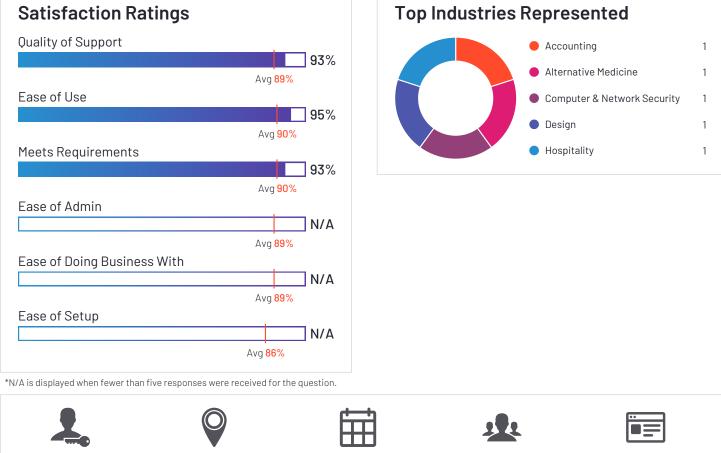

## Inova Payroll

ÍNOVA

Inova Payroll has been named a Leader based on receiving a high customer Satisfaction score and having a large Market Presence. 91% of users rated it 4 or 5 stars, 83% of users believe it is headed in the right direction, and users said they would be likely to recommend Inova Payroll at a rate of 85%. Inova Payroll is also in the Earned Wage Access, Onboarding, Applicant Tracking Systems (ATS), Benefits Administration, Corporate Learning Management Systems, Core HR, Performance Management, Human Resource Management Systems, and Time & Attendance categories.