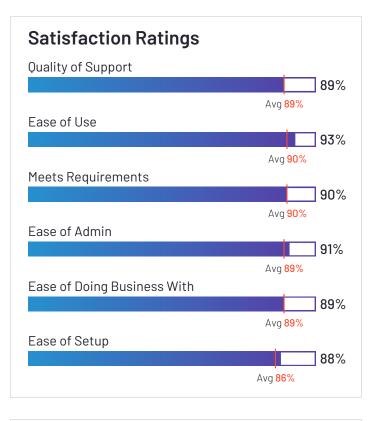

Keka has been named a Leader based on receiving a high customer Satisfaction score and having a large Market Presence. 96% of users rated it 4 or 5 stars, 95% of users believe it is headed in the right direction, and users said they would be likely to recommend Keka at a rate of 89%. Keka is also in the 360 Feedback Tools, Work Management, Resource Management, Absence Management, Time & Attendance, Employee Recognition, Onboarding, Applicant Tracking Systems (ATS), Employee Engagement, Time Tracking, Core HR, Workforce Management, Professional Services Automation, Performance Management, Human Resource Management Systems, and Workforce Planning categories.