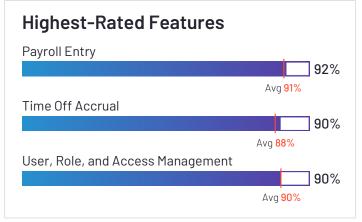

## Multiplier

**4.7** ★★★★☆ (808)

Multiplier has been named a High Performer product based on having high customer Satisfaction scores and a low Market Presence compared to the rest of the category. 100% of users rated it 4 or 5 stars, 93% of users believe it is headed in the right direction, and users said they would be likely to recommend Multiplier at a rate of 96%. Multiplier is also in the Multi-Country Payroll, Core HR, Contractor Management, Global Employment Platforms (GEP), and Employer of Record (EOR) categories.

Ownership Multiplier

**HQ** Nev

**HQ Location** New York, US Year Founded 2020 Employees (Listed On Linkedin) 617

Company Website usemultiplier.com