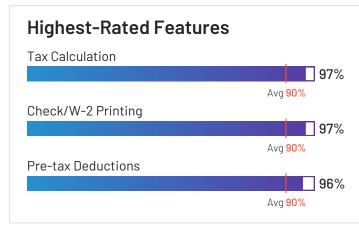

#### **Satisfaction Ratings** Quality of Support 87% Avg <mark>89%</mark> Ease of Use 89% Avg 90% Meets Requirements 90% Avg 90% Ease of Admin 88% Avg 89% Ease of Doing Business With 90% Avg 89% Ease of Setup 82% Avg 86%