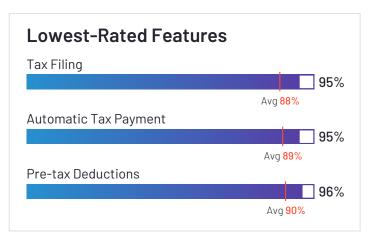

#### Lowest-Rated Features Time Tracking Integration 73% Avg 88% Time Off Accrual 78% Avg 88% Mobile 80% Avg 86%

е

HQ Location Newcastle

Avg 87%

Year Founded

Employees (Listed On Linkedin) 14,258

| 1 |  |
|---|--|
|   |  |