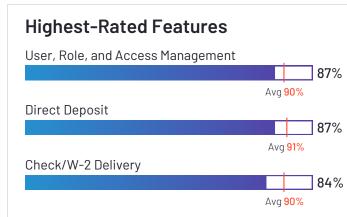

## Paylocity

4.4 **\*\*\***\*\*\* (2,587)

Paylocity has been named a Leader based on receiving a high customer Satisfaction score and having a large Market Presence. 92% of users rated it 4 or 5 stars, 90% of users believe it is headed in the right direction, and users said they would be likely to recommend Paylocity at a rate of 87%. Paylocity is also in the Applicant Tracking Systems (ATS), Benefits Administration, Corporate Learning Management Systems, Time Tracking, Expense Management, Core HR, Workforce Management, Performance Management, Human Resource Management Systems, Onboarding, and Employee Experience categories.

#### **Satisfaction Ratings** Quality of Support 87% Avg <mark>89%</mark> Ease of Use 89% Avg 90% Meets Requirements 90% Avg 90% Ease of Admin 88% Avg 89% Ease of Doing Business With 90% Avg 89% Ease of Setup 82% Avg 86%