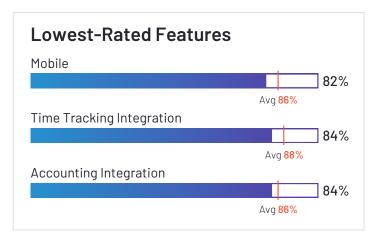

#### Lowest-Rated Features Time Tracking Integration 73% Avg 88% Time Off Accrual 78% Avg 88% Mobile 80% Avg 86%

е

HQ Location Newcastle

Avg 87%

Year Founded

Employees (Listed On Linkedin) 14,258

| 1 |  |
|---|--|
|   |  |