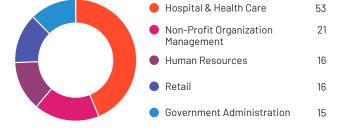

## HROne

4.8 ★★★★★ (1,439)

HROne has been named a Leader based on receiving a high customer Satisfaction score and having a large Market Presence. HROne received the highest Satisfaction score among products in Payroll. 100% of users rated it 4 or 5 stars, 98% of users believe it is headed in the right direction, and users said they would be likely to recommend HROne at a rate of 95%. HROne is also in the Time & Attendance, HR Case Management, Applicant Tracking Systems (ATS), Time Tracking, Core HR, Workforce Management, Performance Management, Human Resource Management Systems, Employee Scheduling, and Absence Management categories.

#### **Top Industries Represented**

I

HQ Location Noida Year Founded 2016 Employees (Listed On Linkedin)

265

| 1 | •• |
|---|----|
|   |    |

Company Website hrone.cloud