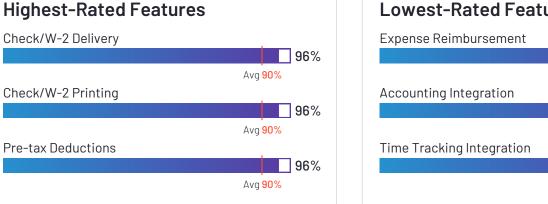

## isolved

G

Leader

**4.3** 

isolved has been named a Leader based on receiving a high customer Satisfaction score and having a large Market Presence. 87% of users rated it 4 or 5 stars, 78% of users believe it is headed in the right direction, and users said they would be likely to recommend isolved at a rate of 83%. isolved is also in the Interview Scheduling, Time & Attendance, Training Management Systems, Employee Scheduling, Applicant Tracking Systems (ATS), Benefits Administration, Time Tracking, Expense Management, Core HR, Workforce Management, Human Resource Management Systems, Candidate Relationship Management, Compensation Management, Corporate Learning Management Systems, HR Analytics, Onboarding, Job Description Management, Performance Management, and Healthcare HR categories.

### **Top Industries Represented**

**HQ Location** Charlotte, NC

Year Founded 1986

Employees (Listed On Linkedin) 1,461

| <br>_ |
|-------|
| =     |

Company Website isolvedhcm.com