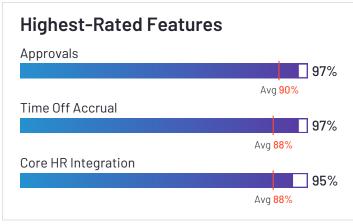

## HROne

4.8 ★★★★★ (1,439)

HROne has been named a Leader based on receiving a high customer Satisfaction score and having a large Market Presence. HROne received the highest Satisfaction score among products in Payroll. 100% of users rated it 4 or 5 stars, 98% of users believe it is headed in the right direction, and users said they would be likely to recommend HROne at a rate of 95%. HROne is also in the Time & Attendance, HR Case Management, Applicant Tracking Systems (ATS), Time Tracking, Core HR, Workforce Management, Performance Management, Human Resource Management Systems, Employee Scheduling, and Absence Management categories.