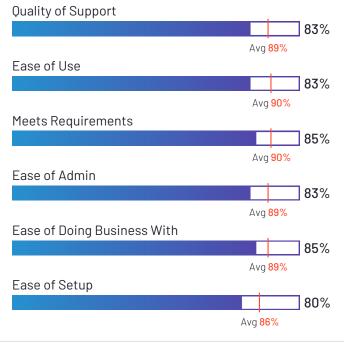

## Paylocity

4.4 **\*\*\***\*\*\* (2,587)

Paylocity has been named a Leader based on receiving a high customer Satisfaction score and having a large Market Presence. 92% of users rated it 4 or 5 stars, 90% of users believe it is headed in the right direction, and users said they would be likely to recommend Paylocity at a rate of 87%. Paylocity is also in the Applicant Tracking Systems (ATS), Benefits Administration, Corporate Learning Management Systems, Time Tracking, Expense Management, Core HR, Workforce Management, Performance Management, Human Resource Management Systems, Onboarding, and Employee Experience categories.

#### **Satisfaction Ratings** Quality of Support 87% Avg <mark>89%</mark> Ease of Use 89% Avg 90% Meets Requirements 90% Avg 90% Ease of Admin 88% Avg 89% Ease of Doing Business With 90% Avg 89% Ease of Setup 82% Avg 86%