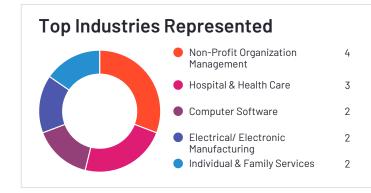

## Viventium Software

## 4.7 + (59)

Viventium Software has been named a High Performer product based on having high customer Satisfaction scores and a low Market Presence compared to the rest of the category. 96% of users rated it 4 or 5 stars, 90% of users believe it is headed in the right direction, and users said they would be likely to recommend Viventium Software at a rate of 91%. Viventium Software is also in the HR Analytics, Onboarding, Applicant Tracking Systems (ATS), Time Tracking, Core HR, Human Resource Management Systems, and Healthcare HR categories.

#### **Top Industries Represented**