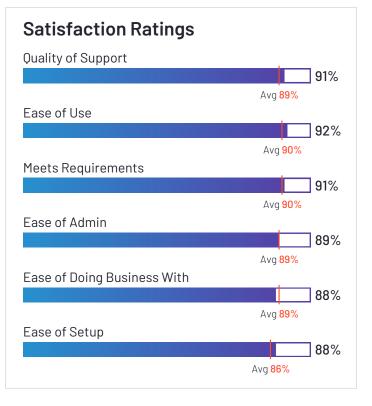

#### Remote **Remote** 4.6 ★★★★★ (1,627) Calculater Calc

Remote has been named a Leader based on receiving a high customer Satisfaction score and having a large Market Presence. 97% of users rated it 4 or 5 stars, 91% of users believe it is headed in the right direction, and users said they would be likely to recommend Remote at a rate of 92%. Remote is also in the Global Employment Platforms (GEP), Contractor Payments, Contractor Management, Multi-Country Payroll, Freelancer Management Systems, Core HR, Job Search Sites, and Employer of Record (EOR) categories.

#### **Satisfaction Ratings Quality of Support** 93% Avg 89% Ease of Use 95% Avg 90% Meets Requirements 93% Avg 90% Ease of Admin 94% Avg 89% Ease of Doing Business With 96% Avg 89% Ease of Setup 93% Avg 86%