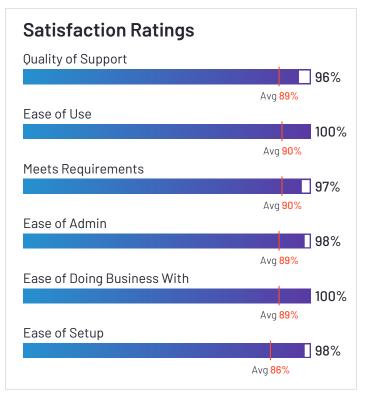

#### **Satisfaction Ratings** Quality of Support 87% Avg <mark>89%</mark> Ease of Use 89% Avg 90% Meets Requirements 90% Avg 90% Ease of Admin 88% Avg 89% Ease of Doing Business With 90% Avg 89% Ease of Setup 82% Avg 86%