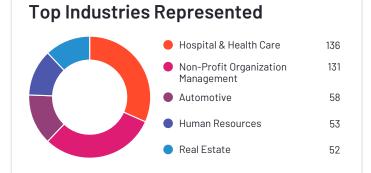

#### **Top Industries Represented**

**HQ** Location San Francisco, CA Year Founded 2016

Employees (Listed On Linkedin) 3,109

| 1 | •• |
|---|----|
|   |    |

**Company Website** rippling.com