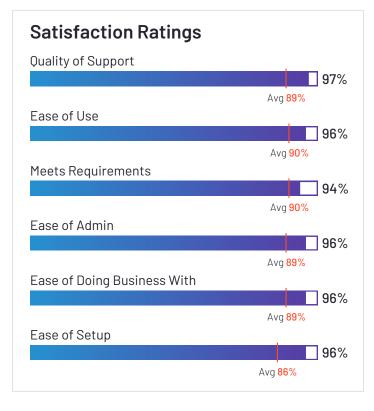

#### **Satisfaction Ratings** Quality of Support 87% Avg <mark>89%</mark> Ease of Use 89% Avg 90% Meets Requirements 90% Avg 90% Ease of Admin 88% Avg 89% Ease of Doing Business With 90% Avg 89% Ease of Setup 82% Avg 86%