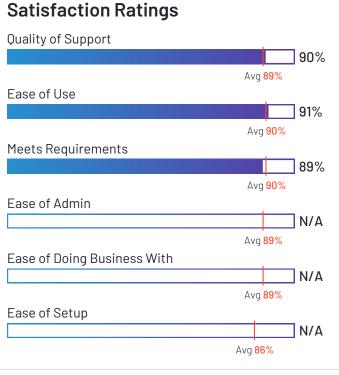

#### **Satisfaction Ratings** Quality of Support 87% Avg <mark>89%</mark> Ease of Use 89% Avg 90% Meets Requirements 90% Avg 90% Ease of Admin 88% Avg 89% Ease of Doing Business With 90% Avg 89% Ease of Setup 82% Avg 86%