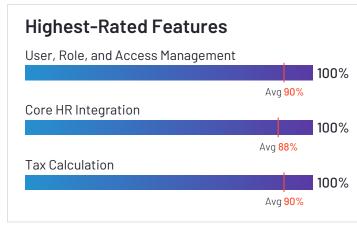

#### High Performers (continued)

|                                | # of Reviews | Satisfaction | Market Presence | G2 Score |
|--------------------------------|--------------|--------------|-----------------|----------|
| Asanify                        | 15           | 71           | 19              | 45       |
| Paypro Workforce<br>Management | 33           | 53           | 37              | 45       |
| SurePayroll                    | 23           | 52           | 38              | 45       |
| Rise                           | 24           | 65           | 25              | 45       |
| Eddy                           | 13           | 64           | 24              | 44       |
| Greenshades                    | 23           | 64           | 24              | 44       |
| Zimyo                          | 22           | 52           | 27              | 40       |
| Paybooks                       | 15           | 52           | 24              | 38       |
| Workzoom                       | 10           | 60           | 15              | 38       |