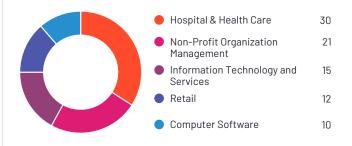

#### **Top Industries Represented**

**HQ** Location San Francisco, CA Year Founded 2016

Employees (Listed On Linkedin) 3,109

| 1 | •• |
|---|----|
|   |    |

**Company Website** rippling.com