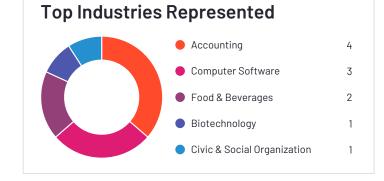

#### **Top Industries Represented**

I

HQ Location Noida Year Founded 2016 Employees (Listed On Linkedin)

265

| 1 | •• |
|---|----|
|   |    |

Company Website hrone.cloud