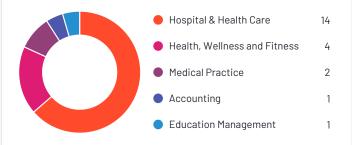

## Paylocity

4.4 **\*\*\***\*\*\* (2,587)

Paylocity has been named a Leader based on receiving a high customer Satisfaction score and having a large Market Presence. 92% of users rated it 4 or 5 stars, 90% of users believe it is headed in the right direction, and users said they would be likely to recommend Paylocity at a rate of 87%. Paylocity is also in the Applicant Tracking Systems (ATS), Benefits Administration, Corporate Learning Management Systems, Time Tracking, Expense Management, Core HR, Workforce Management, Performance Management, Human Resource Management Systems, Onboarding, and Employee Experience categories.