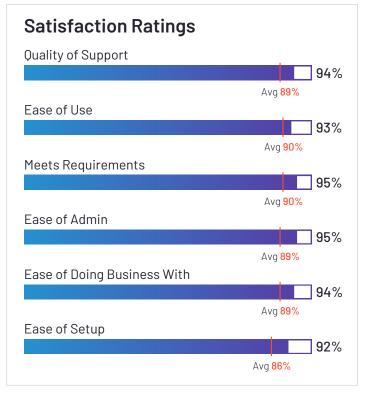

## HROne

4.8 ★★★★★ (1,439)

HROne has been named a Leader based on receiving a high customer Satisfaction score and having a large Market Presence. HROne received the highest Satisfaction score among products in Payroll. 100% of users rated it 4 or 5 stars, 98% of users believe it is headed in the right direction, and users said they would be likely to recommend HROne at a rate of 95%. HROne is also in the Time & Attendance, HR Case Management, Applicant Tracking Systems (ATS), Time Tracking, Core HR, Workforce Management, Performance Management, Human Resource Management Systems, Employee Scheduling, and Absence Management categories.