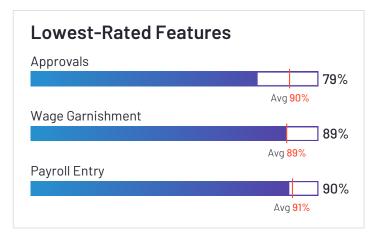

#### Lowest-Rated Features Time Tracking Integration 73% Avg 88% Time Off Accrual 78% Avg 88% Mobile 80% Avg 86%

е

HQ Location Newcastle

Avg 87%

Year Founded

Employees (Listed On Linkedin) 14,258

| 1 |  |
|---|--|
|   |  |