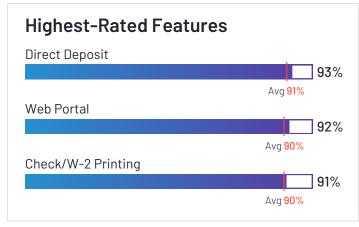

#### Lowest-Rated Features Time Tracking Integration 73% Avg 88% Time Off Accrual 78% Avg 88% Mobile 80% Avg 86%

е

HQ Location Newcastle

Avg 87%

Year Founded

Employees (Listed On Linkedin) 14,258

| 1 |  |
|---|--|
|   |  |