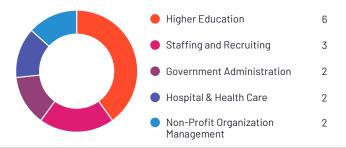

#### **Top Industries Represented**

**HQ** Location San Francisco, CA Year Founded 2016

Employees (Listed On Linkedin) 3,109

| 1 | •• |
|---|----|
|   |    |

**Company Website** rippling.com