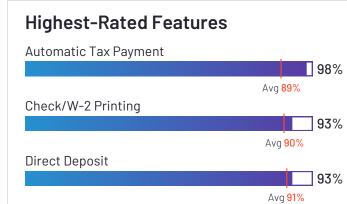

## Paylocity

4.4 **\*\*\***\*\*\* (2,587)

Paylocity has been named a Leader based on receiving a high customer Satisfaction score and having a large Market Presence. 92% of users rated it 4 or 5 stars, 90% of users believe it is headed in the right direction, and users said they would be likely to recommend Paylocity at a rate of 87%. Paylocity is also in the Applicant Tracking Systems (ATS), Benefits Administration, Corporate Learning Management Systems, Time Tracking, Expense Management, Core HR, Workforce Management, Performance Management, Human Resource Management Systems, Onboarding, and Employee Experience categories.