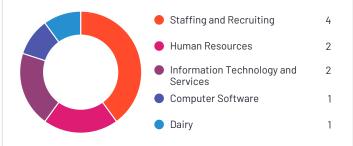

#### High Performers (continued)

|                                | # of Reviews | Satisfaction | Market Presence | G2 Score |
|--------------------------------|--------------|--------------|-----------------|----------|
| Asanify                        | 15           | 71           | 19              | 45       |
| Paypro Workforce<br>Management | 33           | 53           | 37              | 45       |
| SurePayroll                    | 23           | 52           | 38              | 45       |
| Rise                           | 24           | 65           | 25              | 45       |
| Eddy                           | 13           | 64           | 24              | 44       |
| Greenshades                    | 23           | 64           | 24              | 44       |
| Zimyo                          | 22           | 52           | 27              | 40       |
| Paybooks                       | 15           | 52           | 24              | 38       |
| Workzoom                       | 10           | 60           | 15              | 38       |