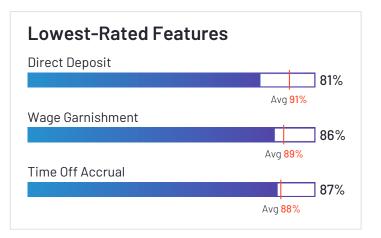

## isolved

G

Leader

**4.3** 

isolved has been named a Leader based on receiving a high customer Satisfaction score and having a large Market Presence. 87% of users rated it 4 or 5 stars, 78% of users believe it is headed in the right direction, and users said they would be likely to recommend isolved at a rate of 83%. isolved is also in the Interview Scheduling, Time & Attendance, Training Management Systems, Employee Scheduling, Applicant Tracking Systems (ATS), Benefits Administration, Time Tracking, Expense Management, Core HR, Workforce Management, Human Resource Management Systems, Candidate Relationship Management, Compensation Management, Corporate Learning Management Systems, HR Analytics, Onboarding, Job Description Management, Performance Management, and Healthcare HR categories.