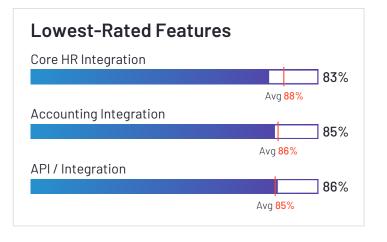

## API / Integration Avg 85% Reporting and Dashboards Avg 88% Mobile Avg 86%

**ship** oll, Inc. **HQ Location** Nashville, TN Year Founded 2011

Company Website inovapayroll.com

Proliant has been named a Leader based on receiving a high customer Satisfaction score and having a large Market Presence. 91% of users rated it 4 or 5 stars, 82% of users believe it is headed in the right direction, and users said they would be likely to recommend Proliant at a rate of 86%. Proliant is also in the Earned Wage Access, Time & Attendance, Onboarding, Core HR, and Workforce Management categories.