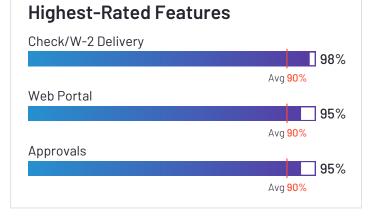

## HROne

4.8 ★★★★★ (1,439)

HROne has been named a Leader based on receiving a high customer Satisfaction score and having a large Market Presence. HROne received the highest Satisfaction score among products in Payroll. 100% of users rated it 4 or 5 stars, 98% of users believe it is headed in the right direction, and users said they would be likely to recommend HROne at a rate of 95%. HROne is also in the Time & Attendance, HR Case Management, Applicant Tracking Systems (ATS), Time Tracking, Core HR, Workforce Management, Performance Management, Human Resource Management Systems, Employee Scheduling, and Absence Management categories.