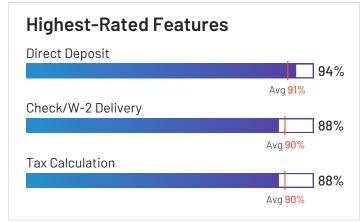

## HROne

4.8 ★★★★★ (1,439)

HROne has been named a Leader based on receiving a high customer Satisfaction score and having a large Market Presence. HROne received the highest Satisfaction score among products in Payroll. 100% of users rated it 4 or 5 stars, 98% of users believe it is headed in the right direction, and users said they would be likely to recommend HROne at a rate of 95%. HROne is also in the Time & Attendance, HR Case Management, Applicant Tracking Systems (ATS), Time Tracking, Core HR, Workforce Management, Performance Management, Human Resource Management Systems, Employee Scheduling, and Absence Management categories.