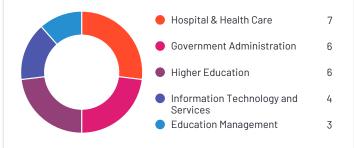

## Paylocity

4.4 **\*\*\***\*\*\* (2,587)

Paylocity has been named a Leader based on receiving a high customer Satisfaction score and having a large Market Presence. 92% of users rated it 4 or 5 stars, 90% of users believe it is headed in the right direction, and users said they would be likely to recommend Paylocity at a rate of 87%. Paylocity is also in the Applicant Tracking Systems (ATS), Benefits Administration, Corporate Learning Management Systems, Time Tracking, Expense Management, Core HR, Workforce Management, Performance Management, Human Resource Management Systems, Onboarding, and Employee Experience categories.