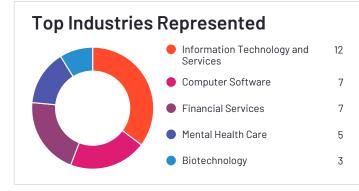

#### **Top Industries Represented**

**HQ** Location San Francisco, CA Year Founded 2016

Employees (Listed On Linkedin) 3,109

| 1 | •• |
|---|----|
|   |    |

**Company Website** rippling.com