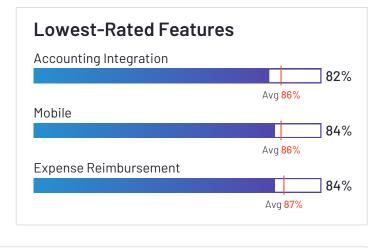

#### Lowest-Rated Features Time Tracking Integration 73% Avg 88% Time Off Accrual 78% Avg 88% Mobile 80% Avg 86%

е

HQ Location Newcastle

Avg 87%

Year Founded

Employees (Listed On Linkedin) 14,258

| 1 |  |
|---|--|
|   |  |