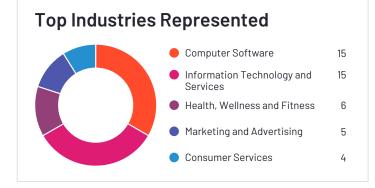

## Rippling

G

Leader

4.8 ★ 🛧 🛧 🛧 (2,400) Rippling has been named a Leader based on receiving a high customer Satisfaction score and having a large Market Presence. 98% of users rated it 4 or 5 stars, 93% of users believe it is headed in the right direction, and users said they would be likely to recommend Rippling at a rate of 97%. Rippling is also in the Employer of Record (EOR), Global Employment Platforms (GEP), Contractor Payments, Contractor Management, HR Compliance, Spend Management, Multi-Country Payroll, Time & Attendance, PEO Providers, Training Management Systems, Endpoint Management, HR Analytics, Onboarding, Applicant Tracking Systems (ATS), Password Manager, Benefits Administration, Corporate Learning Management Systems, Identity and Access Management (IAM), User Provisioning and Governance Tools, Single Sign-On (SSO), Time Tracking, Expense Management, Core HR, Workforce Management, Mobile Device Management (MDM), Human Resource Management Systems, and Workforce Planning categories.

#### **Top Industries Represented**

**HQ** Location San Francisco, CA Year Founded 2016

Employees (Listed On Linkedin) 3,109

| 1 | •• |
|---|----|
|   |    |

**Company Website** rippling.com