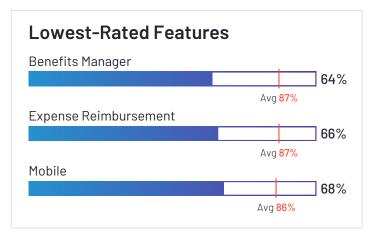

#### Lowest-Rated Features Time Tracking Integration 73% Avg 88% Time Off Accrual 78% Avg 88% Mobile 80% Avg 86%

е

HQ Location Newcastle

Avg 87%

Year Founded

Employees (Listed On Linkedin) 14,258

| 1 |  |
|---|--|
|   |  |