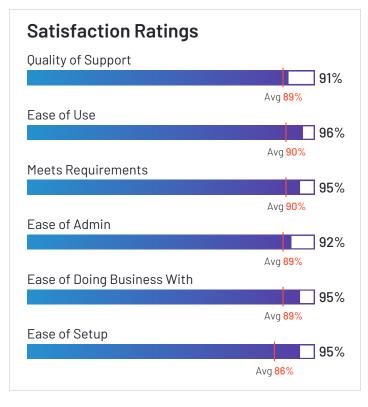

#### **Satisfaction Ratings** Quality of Support 87% Avg <mark>89%</mark> Ease of Use 89% Avg 90% Meets Requirements 90% Avg 90% Ease of Admin 88% Avg 89% Ease of Doing Business With 90% Avg 89% Ease of Setup 82% Avg 86%