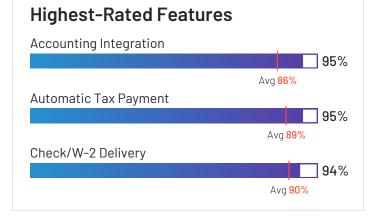

## Viventium Software

## 4.7 + (59)

Viventium Software has been named a High Performer product based on having high customer Satisfaction scores and a low Market Presence compared to the rest of the category. 96% of users rated it 4 or 5 stars, 90% of users believe it is headed in the right direction, and users said they would be likely to recommend Viventium Software at a rate of 91%. Viventium Software is also in the HR Analytics, Onboarding, Applicant Tracking Systems (ATS), Time Tracking, Core HR, Human Resource Management Systems, and Healthcare HR categories.

### Accounting Integration Accounting Integration Avg 86% API / Integration Avg 85% Benefits Manager Avg 87%

**HQ Location** Berkeley Heights, New Jersey

Employees (Listed On Linkedin) 273

Company Website viventium.com