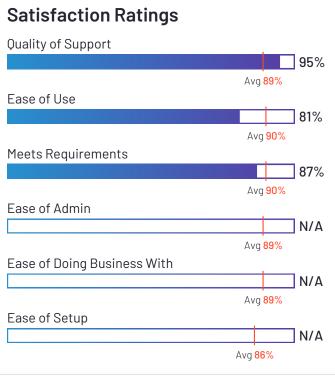

#### **Satisfaction Ratings** Quality of Support 87% Avg <mark>89%</mark> Ease of Use 89% Avg 90% Meets Requirements 90% Avg 90% Ease of Admin 88% Avg 89% Ease of Doing Business With 90% Avg 89% Ease of Setup 82% Avg 86%