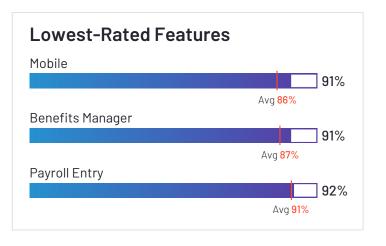

#### Lowest-Rated Features Time Tracking Integration 73% Avg 88% Time Off Accrual 78% Avg 88% Mobile 80% Avg 86%

е

HQ Location Newcastle

Avg 87%

Year Founded

Employees (Listed On Linkedin) 14,258

| 1 |  |
|---|--|
|   |  |