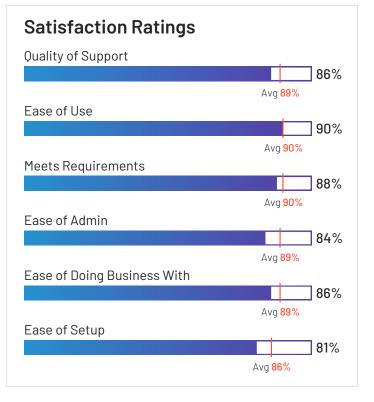

## Paylocity

4.4 **\*\*\***\*\*\* (2,587)

Paylocity has been named a Leader based on receiving a high customer Satisfaction score and having a large Market Presence. 92% of users rated it 4 or 5 stars, 90% of users believe it is headed in the right direction, and users said they would be likely to recommend Paylocity at a rate of 87%. Paylocity is also in the Applicant Tracking Systems (ATS), Benefits Administration, Corporate Learning Management Systems, Time Tracking, Expense Management, Core HR, Workforce Management, Performance Management, Human Resource Management Systems, Onboarding, and Employee Experience categories.

#### **Satisfaction Ratings** Quality of Support 87% Avg <mark>89%</mark> Ease of Use 89% Avg 90% Meets Requirements 90% Avg 90% Ease of Admin 88% Avg 89% Ease of Doing Business With 90% Avg 89% Ease of Setup 82% Avg 86%