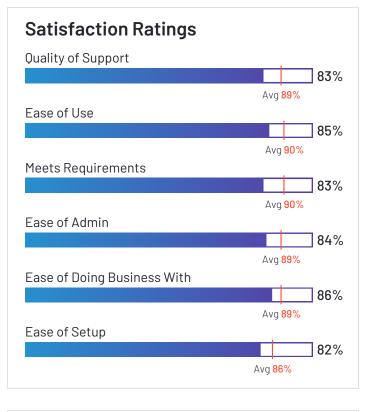

#### **Satisfaction Ratings** Quality of Support 87% Avg <mark>89%</mark> Ease of Use 89% Avg 90% Meets Requirements 90% Avg 90% Ease of Admin 88% Avg 89% Ease of Doing Business With 90% Avg 89% Ease of Setup 82% Avg 86%