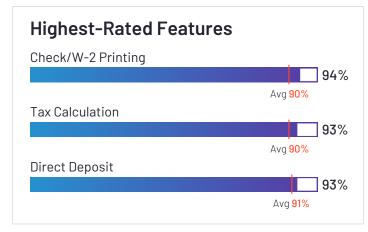

## HROne

4.8 ★★★★★ (1,439)

HROne has been named a Leader based on receiving a high customer Satisfaction score and having a large Market Presence. HROne received the highest Satisfaction score among products in Payroll. 100% of users rated it 4 or 5 stars, 98% of users believe it is headed in the right direction, and users said they would be likely to recommend HROne at a rate of 95%. HROne is also in the Time & Attendance, HR Case Management, Applicant Tracking Systems (ATS), Time Tracking, Core HR, Workforce Management, Performance Management, Human Resource Management Systems, Employee Scheduling, and Absence Management categories.