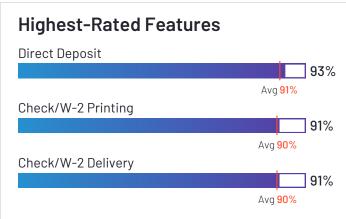

#### **Product Profiles**

Product profiles and detailed charts are included for products with 10 or more reviews.

deel.

Deel

G

Leader

**4.8** ★★★★★ (3,581)

Deel has been named a Leader based on receiving a high customer Satisfaction score and having a large Market Presence. 99% of users rated it 4 or 5 stars, 97% of users believe it is headed in the right direction, and users said they would be likely to recommend Deel at a rate of 96%. Deel is also in the Contractor Payments, Contractor Management, HR Compliance, Org Chart, Multi-Country Payroll, Onboarding, Core HR, Freelancer Management Systems, Employee Engagement, Global Employment Platforms (GEP), and Employer of Record (EOR) categories.