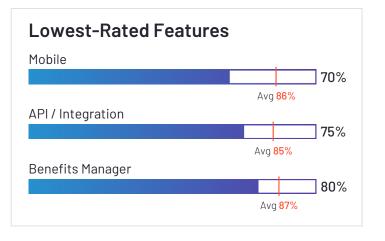

#### Lowest-Rated Features Time Tracking Integration 73% Avg 88% Time Off Accrual 78% Avg 88% Mobile 80% Avg 86%

е

HQ Location Newcastle

Avg 87%

Year Founded

Employees (Listed On Linkedin) 14,258

| 1 |  |
|---|--|
|   |  |