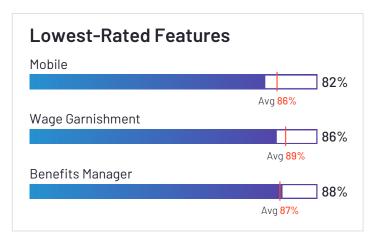

## Sage HRMS

Sage HRMS has been named a Leader based on receiving a high customer Satisfaction score and having a large Market Presence. 64% of users rated it 4 or 5 stars, 62% of users believe it is headed in the right direction, and users said they would be likely to recommend Sage HRMS at a rate of 76%. Sage HRMS is also in the Benefits Administration, Workforce Management, Core HR, and Applicant Tracking Systems (ATS) categories.

#### Lowest-Rated Features Time Tracking Integration 73% Avg 88% Time Off Accrual 78% Avg 88% Mobile 80% Avg 86%

е

HQ Location Newcastle

Avg 87%

Year Founded

Employees (Listed On Linkedin) 14,258

| 1 |  |
|---|--|
|   |  |