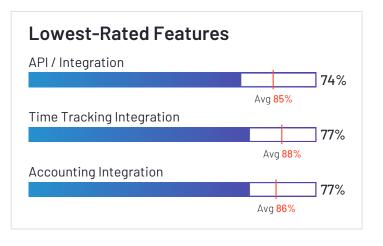

## Inova Payroll

ÍNOVA

Inova Payroll has been named a Leader based on receiving a high customer Satisfaction score and having a large Market Presence. 91% of users rated it 4 or 5 stars, 83% of users believe it is headed in the right direction, and users said they would be likely to recommend Inova Payroll at a rate of 85%. Inova Payroll is also in the Earned Wage Access, Onboarding, Applicant Tracking Systems (ATS), Benefits Administration, Corporate Learning Management Systems, Core HR, Performance Management, Human Resource Management Systems, and Time & Attendance categories.

#### **Top Industries Represented**

## API / Integration Avg 85% Reporting and Dashboards Avg 88% Mobile Avg 86%

**ship** oll, Inc. **HQ Location** Nashville, TN Year Founded 2011

Company Website inovapayroll.com

Proliant has been named a Leader based on receiving a high customer Satisfaction score and having a large Market Presence. 91% of users rated it 4 or 5 stars, 82% of users believe it is headed in the right direction, and users said they would be likely to recommend Proliant at a rate of 86%. Proliant is also in the Earned Wage Access, Time & Attendance, Onboarding, Core HR, and Workforce Management categories.