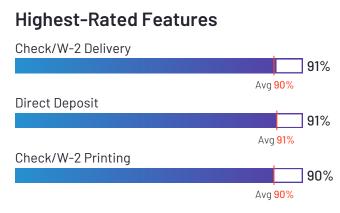

## BambooHR

G

Leader

4.4  $\pm \pm \pm \pm \pm$  (2,203) BambooHR has been named a Leader based on receiving a high customer Satisfaction score and having a large Market Presence. 95% of users rated it 4 or 5 stars, 91% of users believe it is headed in the right direction, and users said they would be likely to recommend BambooHR at a rate of 90%. BambooHR is also in the Candidate Relationship Management, Job Description Management, Onboarding, Applicant Tracking Systems (ATS), Core HR, Workforce Management, Performance Management, and Human Resource Management Systems categories.