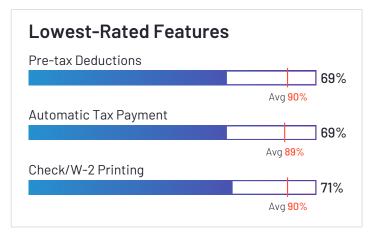

#### Lowest-Rated Features Time Tracking Integration 73% Avg 88% Time Off Accrual 78% Avg 88% Mobile 80% Avg 86%

е

HQ Location Newcastle

Avg 87%

Year Founded

Employees (Listed On Linkedin) 14,258

| 1 |  |
|---|--|
|   |  |