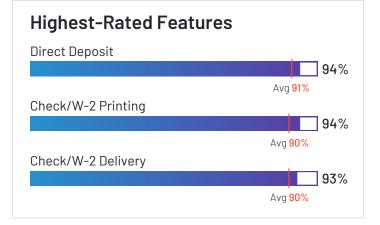

## HROne

4.8 ★★★★★ (1,439)

HROne has been named a Leader based on receiving a high customer Satisfaction score and having a large Market Presence. HROne received the highest Satisfaction score among products in Payroll. 100% of users rated it 4 or 5 stars, 98% of users believe it is headed in the right direction, and users said they would be likely to recommend HROne at a rate of 95%. HROne is also in the Time & Attendance, HR Case Management, Applicant Tracking Systems (ATS), Time Tracking, Core HR, Workforce Management, Performance Management, Human Resource Management Systems, Employee Scheduling, and Absence Management categories.