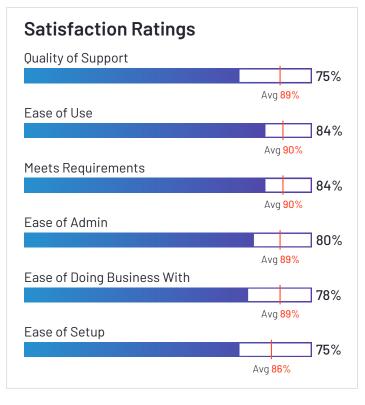

## Paylocity

4.4 **\*\*\***\*\*\* (2,587)

Paylocity has been named a Leader based on receiving a high customer Satisfaction score and having a large Market Presence. 92% of users rated it 4 or 5 stars, 90% of users believe it is headed in the right direction, and users said they would be likely to recommend Paylocity at a rate of 87%. Paylocity is also in the Applicant Tracking Systems (ATS), Benefits Administration, Corporate Learning Management Systems, Time Tracking, Expense Management, Core HR, Workforce Management, Performance Management, Human Resource Management Systems, Onboarding, and Employee Experience categories.

#### **Satisfaction Ratings** Quality of Support 87% Avg <mark>89%</mark> Ease of Use 89% Avg 90% Meets Requirements 90% Avg 90% Ease of Admin 88% Avg 89% Ease of Doing Business With 90% Avg 89% Ease of Setup 82% Avg 86%