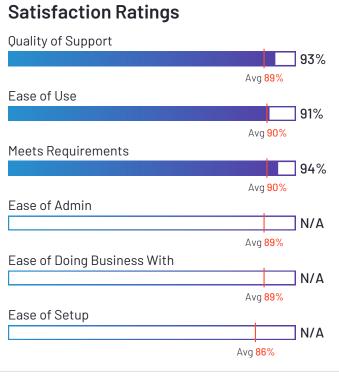

#### Remote **Remote** 4.6 ★★★★★ (1,627) Calculater Calc

Remote has been named a Leader based on receiving a high customer Satisfaction score and having a large Market Presence. 97% of users rated it 4 or 5 stars, 91% of users believe it is headed in the right direction, and users said they would be likely to recommend Remote at a rate of 92%. Remote is also in the Global Employment Platforms (GEP), Contractor Payments, Contractor Management, Multi-Country Payroll, Freelancer Management Systems, Core HR, Job Search Sites, and Employer of Record (EOR) categories.

#### **Satisfaction Ratings Quality of Support** 93% Avg 89% Ease of Use 95% Avg 90% Meets Requirements 93% Avg 90% Ease of Admin 94% Avg 89% Ease of Doing Business With 96% Avg 89% Ease of Setup 93% Avg 86%