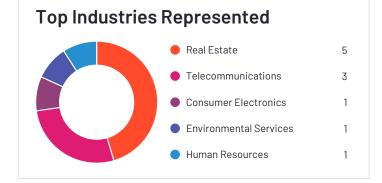

#### **Top Industries Represented**

**HQ** Location San Francisco, CA Year Founded 2016

Employees (Listed On Linkedin) 3,109

| 1 | •• |
|---|----|
|   |    |

**Company Website** rippling.com