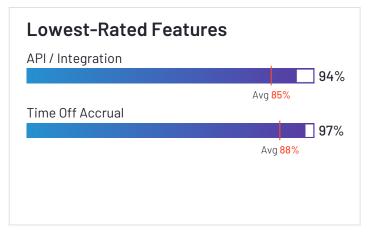

#### Lowest-Rated Features Time Tracking Integration 73% Avg 88% Time Off Accrual 78% Avg 88% Mobile 80% Avg 86%

е

HQ Location Newcastle

Avg 87%

Year Founded

Employees (Listed On Linkedin) 14,258

| 1 |  |
|---|--|
|   |  |