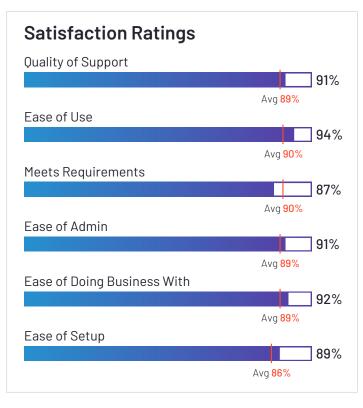

## BambooHR

G

Leader

4.4  $\pm \pm \pm \pm \pm$  (2,203) BambooHR has been named a Leader based on receiving a high customer Satisfaction score and having a large Market Presence. 95% of users rated it 4 or 5 stars, 91% of users believe it is headed in the right direction, and users said they would be likely to recommend BambooHR at a rate of 90%. BambooHR is also in the Candidate Relationship Management, Job Description Management, Onboarding, Applicant Tracking Systems (ATS), Core HR, Workforce Management, Performance Management, and Human Resource Management Systems categories.