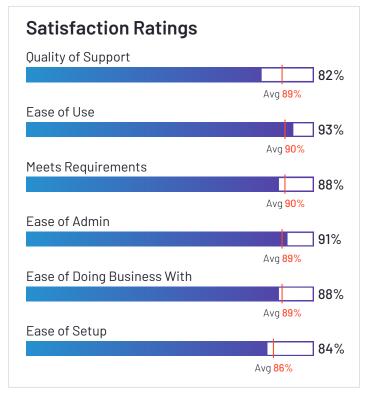

## Paylocity

4.4 **\*\*\***\*\*\* (2,587)

Paylocity has been named a Leader based on receiving a high customer Satisfaction score and having a large Market Presence. 92% of users rated it 4 or 5 stars, 90% of users believe it is headed in the right direction, and users said they would be likely to recommend Paylocity at a rate of 87%. Paylocity is also in the Applicant Tracking Systems (ATS), Benefits Administration, Corporate Learning Management Systems, Time Tracking, Expense Management, Core HR, Workforce Management, Performance Management, Human Resource Management Systems, Onboarding, and Employee Experience categories.

#### **Satisfaction Ratings** Quality of Support 87% Avg <mark>89%</mark> Ease of Use 89% Avg 90% Meets Requirements 90% Avg 90% Ease of Admin 88% Avg 89% Ease of Doing Business With 90% Avg 89% Ease of Setup 82% Avg 86%

Ownership Paylocity

HQ L Schau

HQ Location Schaumburg, IL Year Founded 1997 Employees (Listed On Linkedin) 5,456

| 1 |  |
|---|--|
|   |  |

Company Website paylocity.com