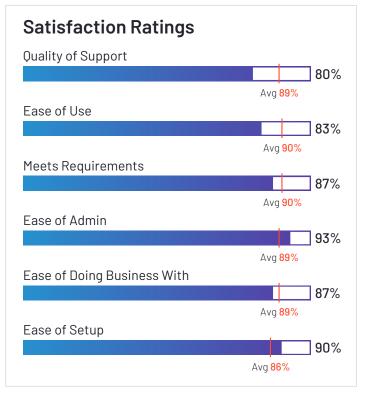

## Paylocity

4.4 **\*\*\***\*\*\* (2,587)

Paylocity has been named a Leader based on receiving a high customer Satisfaction score and having a large Market Presence. 92% of users rated it 4 or 5 stars, 90% of users believe it is headed in the right direction, and users said they would be likely to recommend Paylocity at a rate of 87%. Paylocity is also in the Applicant Tracking Systems (ATS), Benefits Administration, Corporate Learning Management Systems, Time Tracking, Expense Management, Core HR, Workforce Management, Performance Management, Human Resource Management Systems, Onboarding, and Employee Experience categories.

#### **Satisfaction Ratings** Quality of Support 87% Avg <mark>89%</mark> Ease of Use 89% Avg 90% Meets Requirements 90% Avg 90% Ease of Admin 88% Avg 89% Ease of Doing Business With 90% Avg 89% Ease of Setup 82% Avg 86%