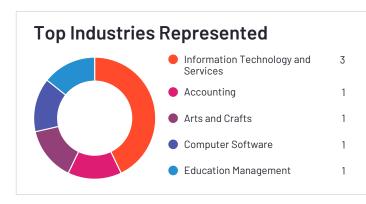

#### **Top Industries Represented**

**HQ** Location San Francisco, CA Year Founded 2016

Employees (Listed On Linkedin) 3,109

| 1 | •• |
|---|----|
|   |    |

**Company Website** rippling.com