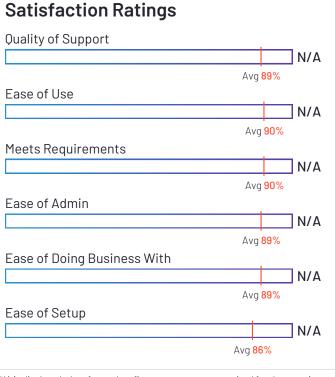

#### Remote **Remote** 4.6 ★★★★★ (1,627) Calculater Calc

Remote has been named a Leader based on receiving a high customer Satisfaction score and having a large Market Presence. 97% of users rated it 4 or 5 stars, 91% of users believe it is headed in the right direction, and users said they would be likely to recommend Remote at a rate of 92%. Remote is also in the Global Employment Platforms (GEP), Contractor Payments, Contractor Management, Multi-Country Payroll, Freelancer Management Systems, Core HR, Job Search Sites, and Employer of Record (EOR) categories.

#### **Satisfaction Ratings Quality of Support** 93% Avg 89% Ease of Use 95% Avg 90% Meets Requirements 93% Avg 90% Ease of Admin 94% Avg 89% Ease of Doing Business With 96% Avg 89% Ease of Setup 93% Avg 86%