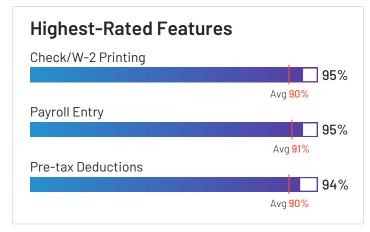

Listed

On Linkedin)



Company Website asanify.com

### Paypro Workforce Management



High

Paypro Workforce Management has been named a High Performer product based on having high customer Satisfaction scores and a low Market Presence compared to the rest of the category. 94% of users rated it 4 or 5 stars, 75% of users believe it is headed in the right direction, and users said they would be likely to recommend Paypro Workforce Management at a rate of 91%. Paypro Workforce Management is also in the Time Tracking, Core HR, Workforce Management, and Time & Attendance categories.

#### **Satisfaction Ratings** Quality of Support 95% Avg 89% Ease of Use 88% Avg 90% Meets Requirements 90% Avg 90% Ease of Admin 93% Avg 89% Ease of Doing Business With 93% Avg 89% Ease of Setup 85% Avg 86%











Paypro Workforce Management

**HQ** Location Hauppauge, New York

Year Founded 1992



Company Website payprocorp.com



### SurePayroll

4.4 (522)

SurePayroll has been named a High Performer product based on having high customer Satisfaction scores and a low Market Presence compared to the rest of the category. 78% of users rated it 4 or 5 stars, 67% of users believe it is headed in the right direction, and users said they would be likely to recommend SurePayroll at a rate of 73%.

#### **Satisfaction Ratings** Quality of Support 72% Avg <mark>89%</mark> Ease of Use 84% Avg 90% Meets Requirements 81% Avg 90% Ease of Admin 88% Avg 89% Ease of Doing Business With 76% Avg 89% Ease of Setup 88% Avg 86%

### **Top Industries Represented**











**HQ Location** Glenview, IL Year F