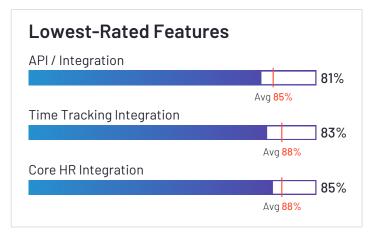

#### Satisfaction Ratings Quality of Support Satisfaction Ratings Quality of Support Support

Ease of Doing Business With

Ease of Setup

#### **Top Industries Represented**

Ownership G-P

HQ I Bos

**HQ Location** Boston, MA

Avg 89%

Avg 89%

Avg 86%

95%

90%

Year Founded 2012 Employees (Listed On Linkedin) 1,542

| 1 | • • |  |
|---|-----|--|
|   |     |  |

Company Website www.g-p.com

Hubstaff has been named a Leader based on receiving a high customer Satisfaction score and having a large Market Presence. 98% of users rated it 4 or 5 stars, 100% of users believe it is headed in the right direction, and users said they would be likely to recommend Hubstaff at a rate of 92%. Hubstaff is also in the Project Cost Management, Time Tracking, Workforce Management, Employee Monitoring, and Employee Scheduling categories.