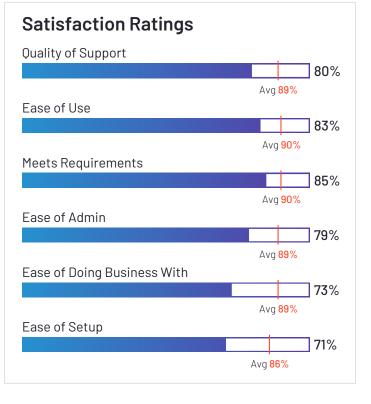

#### **Satisfaction Ratings** Quality of Support 87% Avg <mark>89%</mark> Ease of Use 89% Avg 90% Meets Requirements 90% Avg 90% Ease of Admin 88% Avg 89% Ease of Doing Business With 90% Avg 89% Ease of Setup 82% Avg 86%