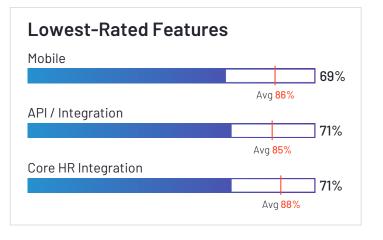

#### Lowest-Rated Features Time Tracking Integration 73% Avg 88% Time Off Accrual 78% Avg 88% Mobile 80% Avg 86%

е

HQ Location Newcastle

Avg 87%

Year Founded

Employees (Listed On Linkedin) 14,258

| 1 |  |
|---|--|
|   |  |

## API / Integration Avg 85% Reporting and Dashboards Avg 88% Mobile Avg 86%

**ship** oll, Inc. **HQ Location** Nashville, TN Year Founded 2011

Company Website inovapayroll.com

Proliant has been named a Leader based on receiving a high customer Satisfaction score and having a large Market Presence. 91% of users rated it 4 or 5 stars, 82% of users believe it is headed in the right direction, and users said they would be likely to recommend Proliant at a rate of 86%. Proliant is also in the Earned Wage Access, Time & Attendance, Onboarding, Core HR, and Workforce Management categories.