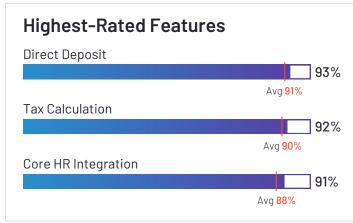

## HROne

4.8 ★★★★★ (1,439)

HROne has been named a Leader based on receiving a high customer Satisfaction score and having a large Market Presence. HROne received the highest Satisfaction score among products in Payroll. 100% of users rated it 4 or 5 stars, 98% of users believe it is headed in the right direction, and users said they would be likely to recommend HROne at a rate of 95%. HROne is also in the Time & Attendance, HR Case Management, Applicant Tracking Systems (ATS), Time Tracking, Core HR, Workforce Management, Performance Management, Human Resource Management Systems, Employee Scheduling, and Absence Management categories.