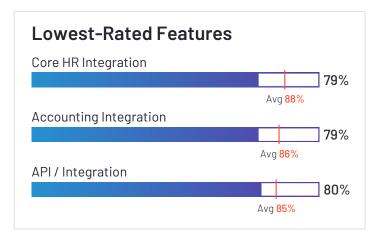

#### **Product Profiles**

Product profiles and detailed charts are included for products with 10 or more reviews.

deel.

Deel

G

Leader

**4.8** ★★★★★ (3,581)

Deel has been named a Leader based on receiving a high customer Satisfaction score and having a large Market Presence. 99% of users rated it 4 or 5 stars, 97% of users believe it is headed in the right direction, and users said they would be likely to recommend Deel at a rate of 96%. Deel is also in the Contractor Payments, Contractor Management, HR Compliance, Org Chart, Multi-Country Payroll, Onboarding, Core HR, Freelancer Management Systems, Employee Engagement, Global Employment Platforms (GEP), and Employer of Record (EOR) categories.