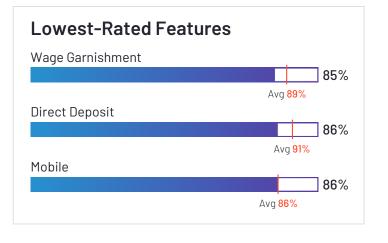

#### Lowest-Rated Features Time Tracking Integration 73% Avg 88% Time Off Accrual 78% Avg 88% Mobile 80% Avg 86%

е

HQ Location Newcastle

Avg 87%

Year Founded

Employees (Listed On Linkedin) 14,258

| 1 |  |
|---|--|
|   |  |