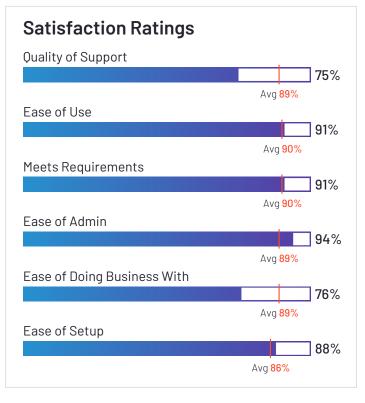

#### **Satisfaction Ratings** Quality of Support 85% Avg <mark>89%</mark> Ease of Use 87% Avg 90% Meets Requirements 88% Avg 90% Ease of Admin 84% Avg 89% Ease of Doing Business With 83% Avg 89% Ease of Setup 79% Avg 86%