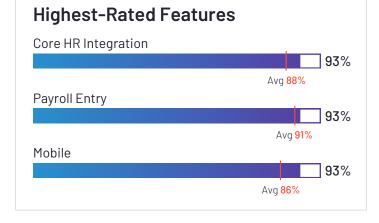

## API / Integration Avg 85% Reporting and Dashboards Avg 88% Mobile Avg 86%

**ship** oll, Inc. **HQ Location** Nashville, TN Year Founded 2011

Company Website inovapayroll.com

Proliant has been named a Leader based on receiving a high customer Satisfaction score and having a large Market Presence. 91% of users rated it 4 or 5 stars, 82% of users believe it is headed in the right direction, and users said they would be likely to recommend Proliant at a rate of 86%. Proliant is also in the Earned Wage Access, Time & Attendance, Onboarding, Core HR, and Workforce Management categories.