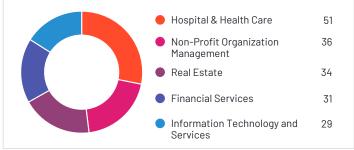

#### **Top Industries Represented**

**HQ** Location San Francisco, CA Year Founded 2016

Employees (Listed On Linkedin) 3,109

| 1 | •• |
|---|----|
|   |    |

**Company Website** rippling.com