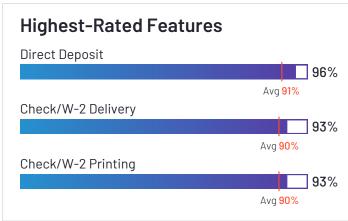

#### Satisfaction Ratings Quality of Support Satisfaction Ratings Quality of Support Support

Ease of Doing Business With

Ease of Setup

#### **Top Industries Represented**

Ownership G-P

HQ I Bos

**HQ Location** Boston, MA

Avg 89%

Avg 89%

Avg 86%

95%

90%

Year Founded 2012 Employees (Listed On Linkedin) 1,542

| 1 | • • |  |
|---|-----|--|
|   |     |  |

Company Website www.g-p.com

Hubstaff has been named a Leader based on receiving a high customer Satisfaction score and having a large Market Presence. 98% of users rated it 4 or 5 stars, 100% of users believe it is headed in the right direction, and users said they would be likely to recommend Hubstaff at a rate of 92%. Hubstaff is also in the Project Cost Management, Time Tracking, Workforce Management, Employee Monitoring, and Employee Scheduling categories.