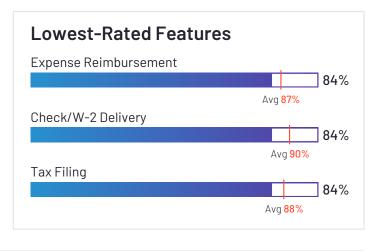

#### Lowest-Rated Features Time Tracking Integration 73% Avg 88% Time Off Accrual 78% Avg 88% Mobile 80% Avg 86%

е

HQ Location Newcastle

Avg 87%

Year Founded

Employees (Listed On Linkedin) 14,258

| 1 |  |
|---|--|
|   |  |