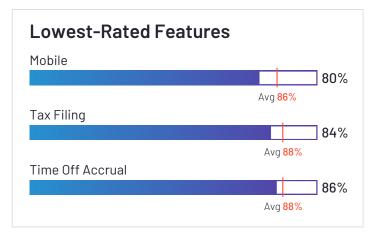

## Sage HRMS

Sage HRMS has been named a Leader based on receiving a high customer Satisfaction score and having a large Market Presence. 64% of users rated it 4 or 5 stars, 62% of users believe it is headed in the right direction, and users said they would be likely to recommend Sage HRMS at a rate of 76%. Sage HRMS is also in the Benefits Administration, Workforce Management, Core HR, and Applicant Tracking Systems (ATS) categories.

#### Lowest-Rated Features Time Tracking Integration 73% Avg 88% Time Off Accrual 78% Avg 88% Mobile 80% Avg 86%

е

HQ Location Newcastle

Avg 87%

Year Founded

Employees (Listed On Linkedin) 14,258

| 1 |  |
|---|--|
|   |  |