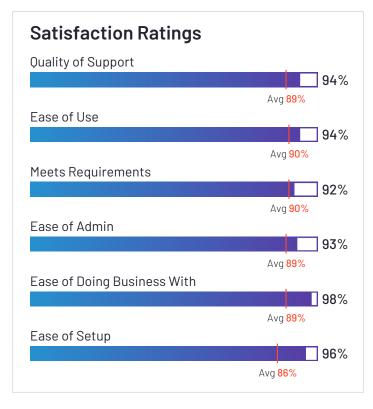

#### **Satisfaction Ratings** Quality of Support 87% Avg <mark>89%</mark> Ease of Use 89% Avg 90% Meets Requirements 90% Avg 90% Ease of Admin 88% Avg 89% Ease of Doing Business With 90% Avg 89% Ease of Setup 82% Avg 86%