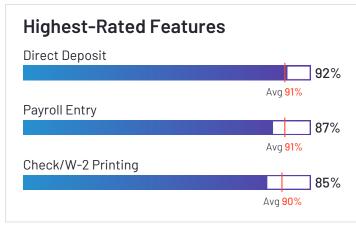

#### **Satisfaction Ratings** Quality of Support 87% Avg <mark>89%</mark> Ease of Use 89% Avg 90% Meets Requirements 90% Avg 90% Ease of Admin 88% Avg 89% Ease of Doing Business With 90% Avg 89% Ease of Setup 82% Avg 86%