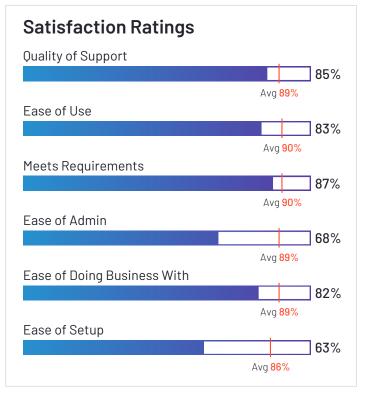

## Paylocity

4.4 **\*\*\***\*\*\* (2,587)

Paylocity has been named a Leader based on receiving a high customer Satisfaction score and having a large Market Presence. 92% of users rated it 4 or 5 stars, 90% of users believe it is headed in the right direction, and users said they would be likely to recommend Paylocity at a rate of 87%. Paylocity is also in the Applicant Tracking Systems (ATS), Benefits Administration, Corporate Learning Management Systems, Time Tracking, Expense Management, Core HR, Workforce Management, Performance Management, Human Resource Management Systems, Onboarding, and Employee Experience categories.

#### **Satisfaction Ratings** Quality of Support 87% Avg <mark>89%</mark> Ease of Use 89% Avg 90% Meets Requirements 90% Avg 90% Ease of Admin 88% Avg 89% Ease of Doing Business With 90% Avg 89% Ease of Setup 82% Avg 86%