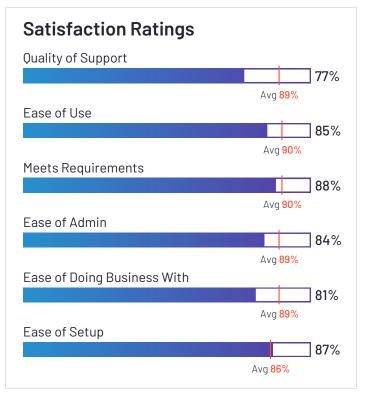

## Paylocity

4.4 **\*\*\***\*\*\* (2,587)

Paylocity has been named a Leader based on receiving a high customer Satisfaction score and having a large Market Presence. 92% of users rated it 4 or 5 stars, 90% of users believe it is headed in the right direction, and users said they would be likely to recommend Paylocity at a rate of 87%. Paylocity is also in the Applicant Tracking Systems (ATS), Benefits Administration, Corporate Learning Management Systems, Time Tracking, Expense Management, Core HR, Workforce Management, Performance Management, Human Resource Management Systems, Onboarding, and Employee Experience categories.

#### **Satisfaction Ratings** Quality of Support 87% Avg <mark>89%</mark> Ease of Use 89% Avg 90% Meets Requirements 90% Avg 90% Ease of Admin 88% Avg 89% Ease of Doing Business With 90% Avg 89% Ease of Setup 82% Avg 86%