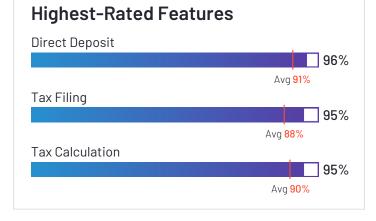

## API / Integration Avg 85% Reporting and Dashboards Avg 88% Mobile Avg 86%

**ship** oll, Inc. **HQ Location** Nashville, TN Year Founded 2011

Company Website inovapayroll.com

Proliant has been named a Leader based on receiving a high customer Satisfaction score and having a large Market Presence. 91% of users rated it 4 or 5 stars, 82% of users believe it is headed in the right direction, and users said they would be likely to recommend Proliant at a rate of 86%. Proliant is also in the Earned Wage Access, Time & Attendance, Onboarding, Core HR, and Workforce Management categories.