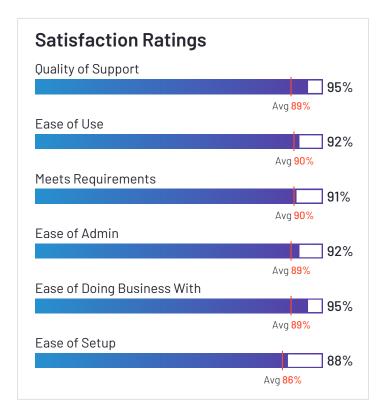

#### **Satisfaction Ratings** Quality of Support 87% Avg <mark>89%</mark> Ease of Use 89% Avg 90% Meets Requirements 90% Avg 90% Ease of Admin 88% Avg 89% Ease of Doing Business With 90% Avg 89% Ease of Setup 82% Avg 86%