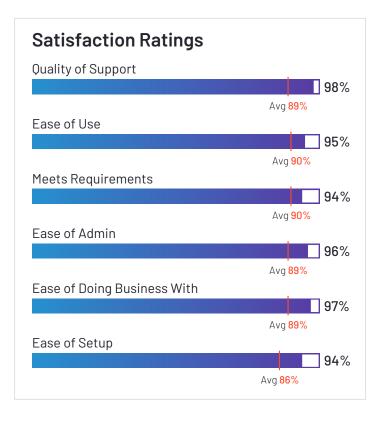

## Rippling

G

Leader

4.8 ★ 🛧 🛧 🛧 (2,400) Rippling has been named a Leader based on receiving a high customer Satisfaction score and having a large Market Presence. 98% of users rated it 4 or 5 stars, 93% of users believe it is headed in the right direction, and users said they would be likely to recommend Rippling at a rate of 97%. Rippling is also in the Employer of Record (EOR), Global Employment Platforms (GEP), Contractor Payments, Contractor Management, HR Compliance, Spend Management, Multi-Country Payroll, Time & Attendance, PEO Providers, Training Management Systems, Endpoint Management, HR Analytics, Onboarding, Applicant Tracking Systems (ATS), Password Manager, Benefits Administration, Corporate Learning Management Systems, Identity and Access Management (IAM), User Provisioning and Governance Tools, Single Sign-On (SSO), Time Tracking, Expense Management, Core HR, Workforce Management, Mobile Device Management (MDM), Human Resource Management Systems, and Workforce Planning categories.

### **Satisfaction Ratings**