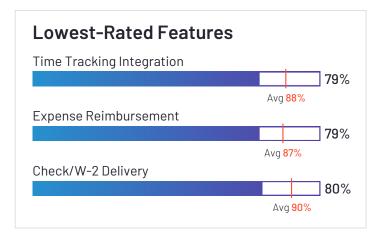

#### Lowest-Rated Features Time Tracking Integration 73% Avg 88% Time Off Accrual 78% Avg 88% Mobile 80% Avg 86%

е

HQ Location Newcastle

Avg 87%

Year Founded

Employees (Listed On Linkedin) 14,258

| 1 |  |
|---|--|
|   |  |