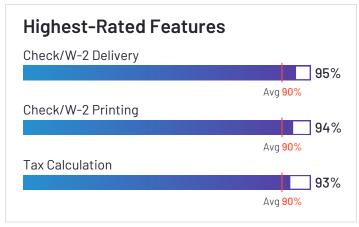

## HROne

4.8 ★★★★★ (1,439)

HROne has been named a Leader based on receiving a high customer Satisfaction score and having a large Market Presence. HROne received the highest Satisfaction score among products in Payroll. 100% of users rated it 4 or 5 stars, 98% of users believe it is headed in the right direction, and users said they would be likely to recommend HROne at a rate of 95%. HROne is also in the Time & Attendance, HR Case Management, Applicant Tracking Systems (ATS), Time Tracking, Core HR, Workforce Management, Performance Management, Human Resource Management Systems, Employee Scheduling, and Absence Management categories.