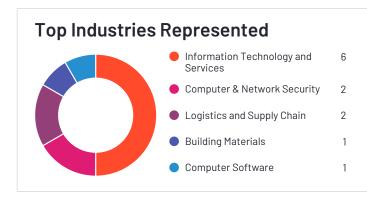

#### **Top Industries Represented**

**HQ** Location San Francisco, CA Year Founded 2016

Employees (Listed On Linkedin) 3,109

| 1 | •• |
|---|----|
|   |    |

**Company Website** rippling.com