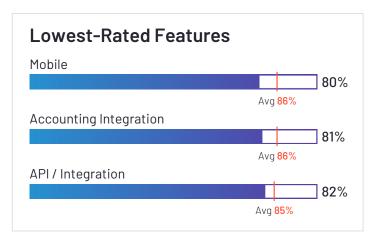

#### Lowest-Rated Features Time Tracking Integration 73% Avg 88% Time Off Accrual 78% Avg 88% Mobile 80% Avg 86%

е

HQ Location Newcastle

Avg 87%

Year Founded

Employees (Listed On Linkedin) 14,258

| 1 |  |
|---|--|
|   |  |