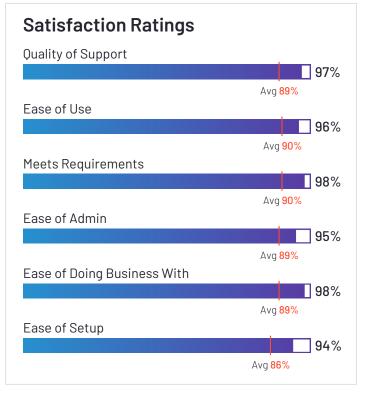

#### **Satisfaction Ratings** Quality of Support 87% Avg <mark>89%</mark> Ease of Use 89% Avg 90% Meets Requirements 90% Avg 90% Ease of Admin 88% Avg 89% Ease of Doing Business With 90% Avg 89% Ease of Setup 82% Avg 86%