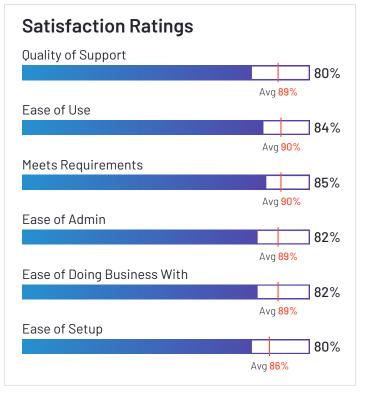

## Paylocity

4.4 **\*\*\***\*\*\* (2,587)

Paylocity has been named a Leader based on receiving a high customer Satisfaction score and having a large Market Presence. 92% of users rated it 4 or 5 stars, 90% of users believe it is headed in the right direction, and users said they would be likely to recommend Paylocity at a rate of 87%. Paylocity is also in the Applicant Tracking Systems (ATS), Benefits Administration, Corporate Learning Management Systems, Time Tracking, Expense Management, Core HR, Workforce Management, Performance Management, Human Resource Management Systems, Onboarding, and Employee Experience categories.

#### **Satisfaction Ratings** Quality of Support 87% Avg <mark>89%</mark> Ease of Use 89% Avg 90% Meets Requirements 90% Avg 90% Ease of Admin 88% Avg 89% Ease of Doing Business With 90% Avg 89% Ease of Setup 82% Avg 86%