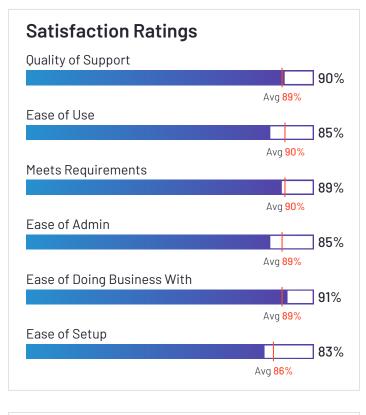

## API / Integration Avg 85% Reporting and Dashboards Avg 88% Mobile Avg 86%

**ship** oll, Inc. **HQ Location** Nashville, TN Year Founded 2011

Company Website inovapayroll.com

Proliant has been named a Leader based on receiving a high customer Satisfaction score and having a large Market Presence. 91% of users rated it 4 or 5 stars, 82% of users believe it is headed in the right direction, and users said they would be likely to recommend Proliant at a rate of 86%. Proliant is also in the Earned Wage Access, Time & Attendance, Onboarding, Core HR, and Workforce Management categories.

F

**HQ Location** Atlanta, GA

Year Founded 1993 Employees (Listed On Linkedin) 339

| 1 | •• |
|---|----|
|   |    |

Company Website proliant.com