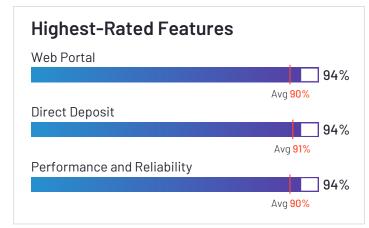

Keka has been named a Leader based on receiving a high customer Satisfaction score and having a large Market Presence. 96% of users rated it 4 or 5 stars, 95% of users believe it is headed in the right direction, and users said they would be likely to recommend Keka at a rate of 89%. Keka is also in the 360 Feedback Tools, Work Management, Resource Management, Absence Management, Time & Attendance, Employee Recognition, Onboarding, Applicant Tracking Systems (ATS), Employee Engagement, Time Tracking, Core HR, Workforce Management, Professional Services Automation, Performance Management, Human Resource Management Systems, and Workforce Planning categories.