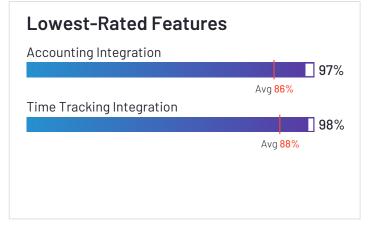

## Sage HRMS

Sage HRMS has been named a Leader based on receiving a high customer Satisfaction score and having a large Market Presence. 64% of users rated it 4 or 5 stars, 62% of users believe it is headed in the right direction, and users said they would be likely to recommend Sage HRMS at a rate of 76%. Sage HRMS is also in the Benefits Administration, Workforce Management, Core HR, and Applicant Tracking Systems (ATS) categories.

#### Lowest-Rated Features Time Tracking Integration 73% Avg 88% Time Off Accrual 78% Avg 88% Mobile 80% Avg 86%

е

HQ Location Newcastle

Avg 87%

Year Founded

Employees (Listed On Linkedin) 14,258

| 1 |  |
|---|--|
|   |  |