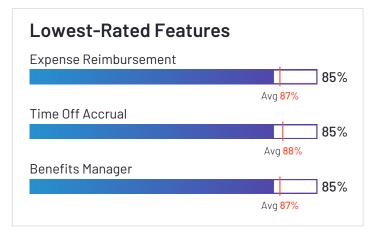

#### Lowest-Rated Features Time Tracking Integration 73% Avg 88% Time Off Accrual 78% Avg 88% Mobile 80% Avg 86%

е

HQ Location Newcastle

Avg 87%

Year Founded

Employees (Listed On Linkedin) 14,258

| 1 |  |
|---|--|
|   |  |