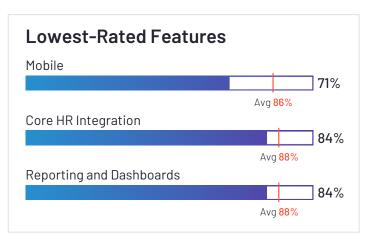

## API / Integration Avg 85% Reporting and Dashboards Avg 88% Mobile Avg 86%

**ship** oll, Inc. **HQ Location** Nashville, TN Year Founded 2011

Company Website inovapayroll.com

Proliant has been named a Leader based on receiving a high customer Satisfaction score and having a large Market Presence. 91% of users rated it 4 or 5 stars, 82% of users believe it is headed in the right direction, and users said they would be likely to recommend Proliant at a rate of 86%. Proliant is also in the Earned Wage Access, Time & Attendance, Onboarding, Core HR, and Workforce Management categories.