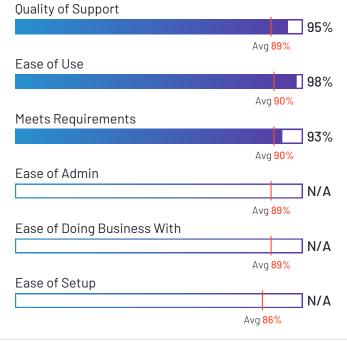

## Paylocity

4.4 **\*\*\***\*\*\* (2,587)

Paylocity has been named a Leader based on receiving a high customer Satisfaction score and having a large Market Presence. 92% of users rated it 4 or 5 stars, 90% of users believe it is headed in the right direction, and users said they would be likely to recommend Paylocity at a rate of 87%. Paylocity is also in the Applicant Tracking Systems (ATS), Benefits Administration, Corporate Learning Management Systems, Time Tracking, Expense Management, Core HR, Workforce Management, Performance Management, Human Resource Management Systems, Onboarding, and Employee Experience categories.

#### **Satisfaction Ratings** Quality of Support 87% Avg <mark>89%</mark> Ease of Use 89% Avg 90% Meets Requirements 90% Avg 90% Ease of Admin 88% Avg 89% Ease of Doing Business With 90% Avg 89% Ease of Setup 82% Avg 86%