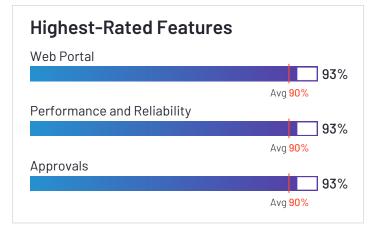

## HROne

4.8 ★★★★★ (1,439)

HROne has been named a Leader based on receiving a high customer Satisfaction score and having a large Market Presence. HROne received the highest Satisfaction score among products in Payroll. 100% of users rated it 4 or 5 stars, 98% of users believe it is headed in the right direction, and users said they would be likely to recommend HROne at a rate of 95%. HROne is also in the Time & Attendance, HR Case Management, Applicant Tracking Systems (ATS), Time Tracking, Core HR, Workforce Management, Performance Management, Human Resource Management Systems, Employee Scheduling, and Absence Management categories.