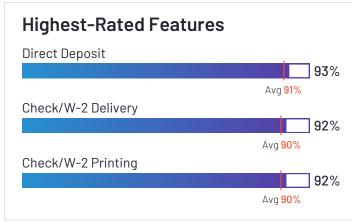

#### **Satisfaction Ratings** Quality of Support 87% Avg <mark>89%</mark> Ease of Use 89% Avg 90% Meets Requirements 90% Avg 90% Ease of Admin 88% Avg 89% Ease of Doing Business With 90% Avg 89% Ease of Setup 82% Avg 86%