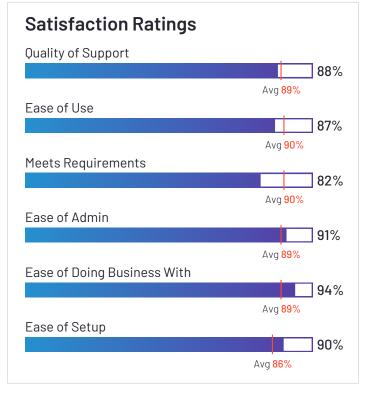

#### **Satisfaction Ratings** Quality of Support 87% Avg <mark>89%</mark> Ease of Use 89% Avg 90% Meets Requirements 90% Avg 90% Ease of Admin 88% Avg 89% Ease of Doing Business With 90% Avg 89% Ease of Setup 82% Avg 86%