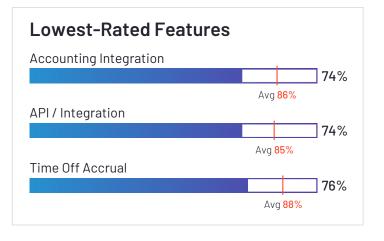

## Sage HRMS

Sage HRMS has been named a Leader based on receiving a high customer Satisfaction score and having a large Market Presence. 64% of users rated it 4 or 5 stars, 62% of users believe it is headed in the right direction, and users said they would be likely to recommend Sage HRMS at a rate of 76%. Sage HRMS is also in the Benefits Administration, Workforce Management, Core HR, and Applicant Tracking Systems (ATS) categories.

#### Lowest-Rated Features Time Tracking Integration 73% Avg 88% Time Off Accrual 78% Avg 88% Mobile 80% Avg 86%

е

HQ Location Newcastle

Avg 87%

Year Founded

Employees (Listed On Linkedin) 14,258

| 1 |  |
|---|--|
|   |  |