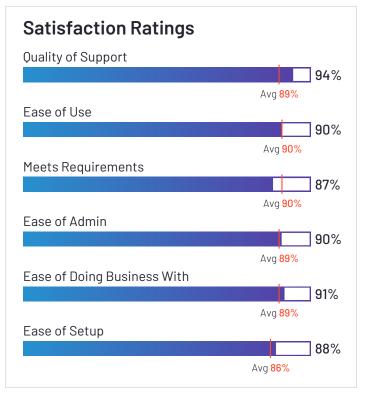

#### **Satisfaction Ratings Quality of Support** 93% Avg 89% Ease of Use 95% Avg 90% Meets Requirements 93% Avg 90% Ease of Admin 94% Avg 89% Ease of Doing Business With 96% Avg 89% Ease of Setup 93% Avg 86%