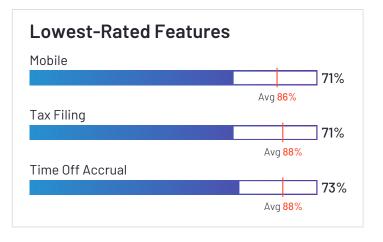

## Paylocity

4.4 **\*\*\***\*\*\* (2,587)

Paylocity has been named a Leader based on receiving a high customer Satisfaction score and having a large Market Presence. 92% of users rated it 4 or 5 stars, 90% of users believe it is headed in the right direction, and users said they would be likely to recommend Paylocity at a rate of 87%. Paylocity is also in the Applicant Tracking Systems (ATS), Benefits Administration, Corporate Learning Management Systems, Time Tracking, Expense Management, Core HR, Workforce Management, Performance Management, Human Resource Management Systems, Onboarding, and Employee Experience categories.

#### **Satisfaction Ratings** Quality of Support 87% Avg <mark>89%</mark> Ease of Use 89% Avg 90% Meets Requirements 90% Avg 90% Ease of Admin 88% Avg 89% Ease of Doing Business With 90% Avg 89% Ease of Setup 82% Avg 86%