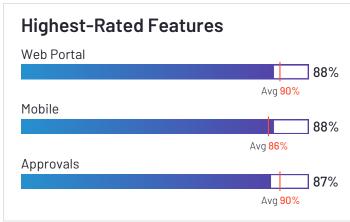

## Inova Payroll

ÍNOVA

Inova Payroll has been named a Leader based on receiving a high customer Satisfaction score and having a large Market Presence. 91% of users rated it 4 or 5 stars, 83% of users believe it is headed in the right direction, and users said they would be likely to recommend Inova Payroll at a rate of 85%. Inova Payroll is also in the Earned Wage Access, Onboarding, Applicant Tracking Systems (ATS), Benefits Administration, Corporate Learning Management Systems, Core HR, Performance Management, Human Resource Management Systems, and Time & Attendance categories.

#### **Top Industries Represented**

## API / Integration Avg 85% Reporting and Dashboards Avg 88% Mobile Avg 86%

**ship** oll, Inc. **HQ Location** Nashville, TN Year Founded 2011

Company Website inovapayroll.com

Proliant has been named a Leader based on receiving a high customer Satisfaction score and having a large Market Presence. 91% of users rated it 4 or 5 stars, 82% of users believe it is headed in the right direction, and users said they would be likely to recommend Proliant at a rate of 86%. Proliant is also in the Earned Wage Access, Time & Attendance, Onboarding, Core HR, and Workforce Management categories.