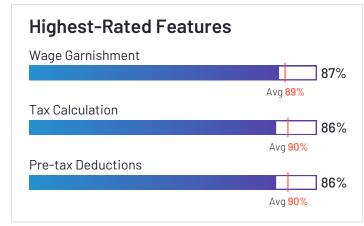

|
|   |    |

Company Website humanica.com



### Asure

3.8 ★★★★☆ (243)

Asure has been named a High Performer product based on having high customer Satisfaction scores and a low Market Presence compared to the rest of the category. 84% of users rated it 4 or 5 stars, 64% of users believe it is headed in the right direction, and users said they would be likely to recommend Asure at a rate of 79%. Asure is also in the Onboarding, Applicant Tracking Systems (ATS), Benefits Administration, Core HR, and Benefits Support categories.

#### **Satisfaction Ratings** Quality of Support 85% Avg <mark>89%</mark> Ease of Use 83% Avg 90% **Meets Requirements** 85% Avg 90% Ease of Admin 88% Avg 89% Ease of Doing Business With 86% Avg 89% Ease of Setup 82% Avg 86%

### **Top Industries Represented**







Ownership Asure



HÇ A

**IQ Location** Austin, TX Year Founded 1994

Employees (Listed On Linkedin) 565

| 1 | • • |
|---|-----|
|   |     |

Company Website asuresoftware.com



SentricHR has been named a High Performer product based on having high customer Satisfaction scores and a low Market Presence compared to the rest of the category. 72% of users rated it 4 or 5 stars, 80% of users believe it is headed in the right direction, and users said they would be likely to recommend SentricHR at a rate of 75%. SentricHR is also in the Human Resource Management Systems, Workforce Management, Benefits Administration, Core HR, Applicant Tracking Systems (ATS), and Training Management Systems categories.



#### **Top Industries Represented**











P

**HQ Location** Pittsburgh, PA Ye