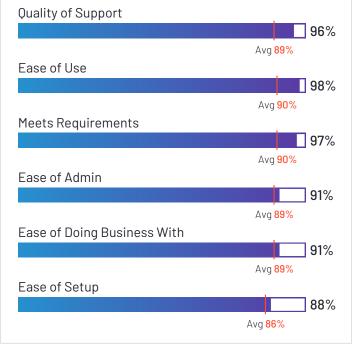

## Paylocity

4.4 **\*\*\***\*\*\* (2,587)

Paylocity has been named a Leader based on receiving a high customer Satisfaction score and having a large Market Presence. 92% of users rated it 4 or 5 stars, 90% of users believe it is headed in the right direction, and users said they would be likely to recommend Paylocity at a rate of 87%. Paylocity is also in the Applicant Tracking Systems (ATS), Benefits Administration, Corporate Learning Management Systems, Time Tracking, Expense Management, Core HR, Workforce Management, Performance Management, Human Resource Management Systems, Onboarding, and Employee Experience categories.

#### **Satisfaction Ratings** Quality of Support 87% Avg <mark>89%</mark> Ease of Use 89% Avg 90% Meets Requirements 90% Avg 90% Ease of Admin 88% Avg 89% Ease of Doing Business With 90% Avg 89% Ease of Setup 82% Avg 86%