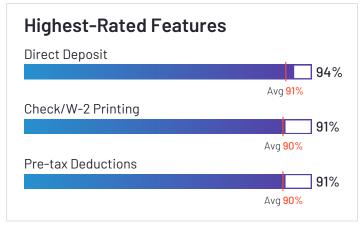

#### **Product Profiles**

Product profiles and detailed charts are included for products with 10 or more reviews.

deel.

Deel

G

Leader

**4.8** ★★★★★ (3,581)

Deel has been named a Leader based on receiving a high customer Satisfaction score and having a large Market Presence. 99% of users rated it 4 or 5 stars, 97% of users believe it is headed in the right direction, and users said they would be likely to recommend Deel at a rate of 96%. Deel is also in the Contractor Payments, Contractor Management, HR Compliance, Org Chart, Multi-Country Payroll, Onboarding, Core HR, Freelancer Management Systems, Employee Engagement, Global Employment Platforms (GEP), and Employer of Record (EOR) categories.