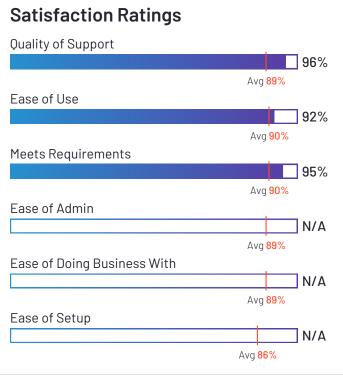

## Paylocity

4.4 **\*\*\***\*\*\* (2,587)

Paylocity has been named a Leader based on receiving a high customer Satisfaction score and having a large Market Presence. 92% of users rated it 4 or 5 stars, 90% of users believe it is headed in the right direction, and users said they would be likely to recommend Paylocity at a rate of 87%. Paylocity is also in the Applicant Tracking Systems (ATS), Benefits Administration, Corporate Learning Management Systems, Time Tracking, Expense Management, Core HR, Workforce Management, Performance Management, Human Resource Management Systems, Onboarding, and Employee Experience categories.

#### **Satisfaction Ratings** Quality of Support 87% Avg <mark>89%</mark> Ease of Use 89% Avg 90% Meets Requirements 90% Avg 90% Ease of Admin 88% Avg 89% Ease of Doing Business With 90% Avg 89% Ease of Setup 82% Avg 86%