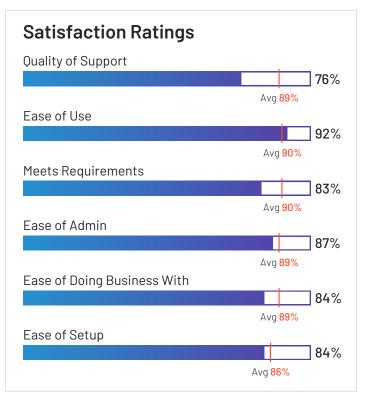

#### **Satisfaction Ratings** Quality of Support 87% Avg <mark>89%</mark> Ease of Use 89% Avg 90% Meets Requirements 90% Avg 90% Ease of Admin 88% Avg 89% Ease of Doing Business With 90% Avg 89% Ease of Setup 82% Avg 86%