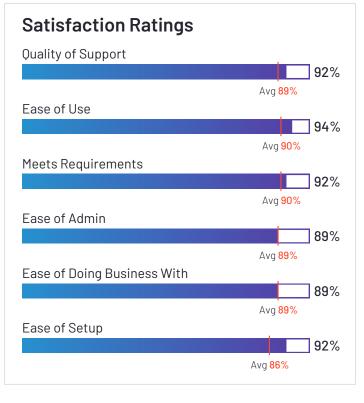

## Paylocity

4.4 **\*\*\***\*\*\* (2,587)

Paylocity has been named a Leader based on receiving a high customer Satisfaction score and having a large Market Presence. 92% of users rated it 4 or 5 stars, 90% of users believe it is headed in the right direction, and users said they would be likely to recommend Paylocity at a rate of 87%. Paylocity is also in the Applicant Tracking Systems (ATS), Benefits Administration, Corporate Learning Management Systems, Time Tracking, Expense Management, Core HR, Workforce Management, Performance Management, Human Resource Management Systems, Onboarding, and Employee Experience categories.

#### **Satisfaction Ratings** Quality of Support 87% Avg <mark>89%</mark> Ease of Use 89% Avg 90% Meets Requirements 90% Avg 90% Ease of Admin 88% Avg 89% Ease of Doing Business With 90% Avg 89% Ease of Setup 82% Avg 86%