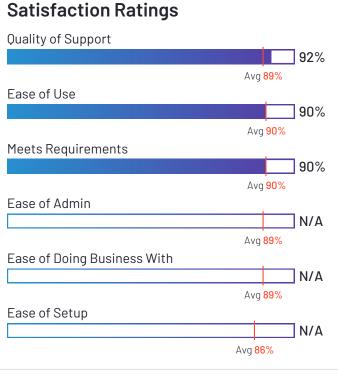

#### **Satisfaction Ratings** Quality of Support 87% Avg <mark>89%</mark> Ease of Use 89% Avg 90% Meets Requirements 90% Avg 90% Ease of Admin 88% Avg 89% Ease of Doing Business With 90% Avg 89% Ease of Setup 82% Avg 86%