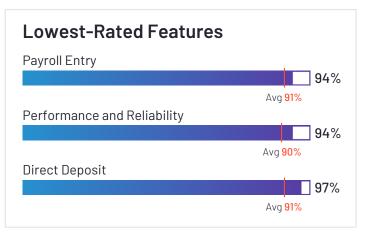

#### Lowest-Rated Features Time Tracking Integration 73% Avg 88% Time Off Accrual 78% Avg 88% Mobile 80% Avg 86%

е

HQ Location Newcastle

Avg 87%

Year Founded

Employees (Listed On Linkedin) 14,258

| 1 |  |
|---|--|
|   |  |