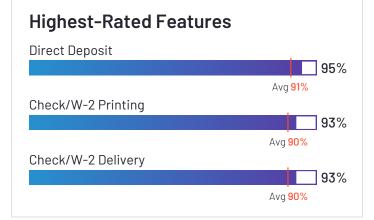

#### **Satisfaction Ratings Quality of Support** 93% Avg 89% Ease of Use 95% Avg 90% Meets Requirements 93% Avg 90% Ease of Admin 94% Avg 89% Ease of Doing Business With 96% Avg 89% Ease of Setup 93% Avg 86%