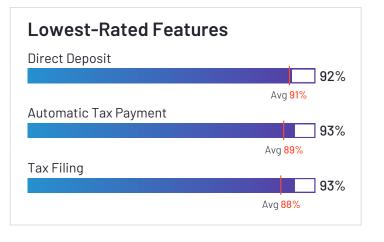

#### Lowest-Rated Features Time Tracking Integration 73% Avg 88% Time Off Accrual 78% Avg 88% Mobile 80% Avg 86%

е

HQ Location Newcastle

Avg 87%

Year Founded

Employees (Listed On Linkedin) 14,258

| 1 |  |
|---|--|
|   |  |