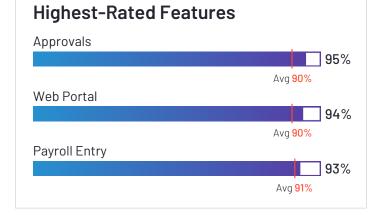

## APS **4.6**

G

Leader

SUMME

APS has been named a Leader based on receiving a high customer Satisfaction score and having a large Market Presence. 95% of users rated it 4 or 5 stars, 94% of users believe it is headed in the right direction, and users said they would be likely to recommend APS at a rate of 91%. APS is also in the Healthcare HR, Human Resource Management Systems, Benefits Administration, Core HR, Performance Management, Time Tracking, Workforce Management, Applicant Tracking Systems (ATS), and Onboarding categories.