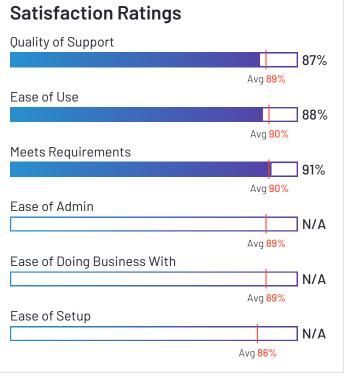

#### **Satisfaction Ratings** Quality of Support 87% Avg <mark>89%</mark> Ease of Use 89% Avg 90% Meets Requirements 90% Avg 90% Ease of Admin 88% Avg 89% Ease of Doing Business With 90% Avg 89% Ease of Setup 82% Avg 86%