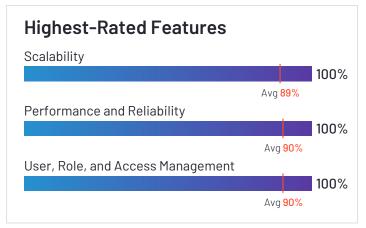

#### Lowest-Rated Features Time Tracking Integration 73% Avg 88% Time Off Accrual 78% Avg 88% Mobile 80% Avg 86%

е

HQ Location Newcastle

Avg 87%

Year Founded

Employees (Listed On Linkedin) 14,258

| 1 |  |
|---|--|
|   |  |