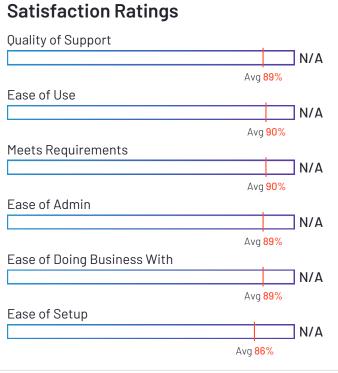

## Paylocity

4.4 **\*\*\***\*\*\* (2,587)

Paylocity has been named a Leader based on receiving a high customer Satisfaction score and having a large Market Presence. 92% of users rated it 4 or 5 stars, 90% of users believe it is headed in the right direction, and users said they would be likely to recommend Paylocity at a rate of 87%. Paylocity is also in the Applicant Tracking Systems (ATS), Benefits Administration, Corporate Learning Management Systems, Time Tracking, Expense Management, Core HR, Workforce Management, Performance Management, Human Resource Management Systems, Onboarding, and Employee Experience categories.

#### **Satisfaction Ratings** Quality of Support 87% Avg <mark>89%</mark> Ease of Use 89% Avg 90% Meets Requirements 90% Avg 90% Ease of Admin 88% Avg 89% Ease of Doing Business With 90% Avg 89% Ease of Setup 82% Avg 86%