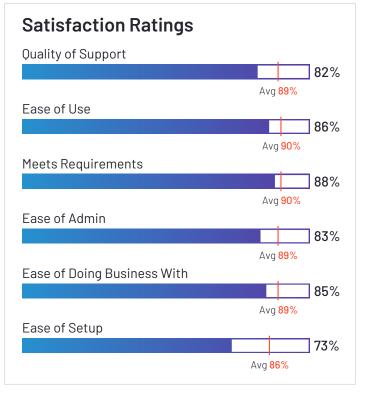

## Paylocity

4.4 **\*\*\***\*\*\* (2,587)

Paylocity has been named a Leader based on receiving a high customer Satisfaction score and having a large Market Presence. 92% of users rated it 4 or 5 stars, 90% of users believe it is headed in the right direction, and users said they would be likely to recommend Paylocity at a rate of 87%. Paylocity is also in the Applicant Tracking Systems (ATS), Benefits Administration, Corporate Learning Management Systems, Time Tracking, Expense Management, Core HR, Workforce Management, Performance Management, Human Resource Management Systems, Onboarding, and Employee Experience categories.

#### **Satisfaction Ratings** Quality of Support 87% Avg <mark>89%</mark> Ease of Use 89% Avg 90% Meets Requirements 90% Avg 90% Ease of Admin 88% Avg 89% Ease of Doing Business With 90% Avg 89% Ease of Setup 82% Avg 86%