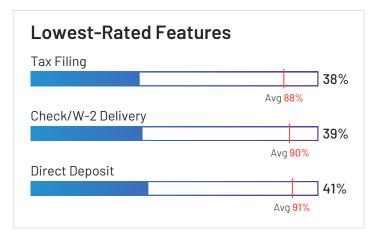

## HROne

4.8 ★★★★★ (1,439)

HROne has been named a Leader based on receiving a high customer Satisfaction score and having a large Market Presence. HROne received the highest Satisfaction score among products in Payroll. 100% of users rated it 4 or 5 stars, 98% of users believe it is headed in the right direction, and users said they would be likely to recommend HROne at a rate of 95%. HROne is also in the Time & Attendance, HR Case Management, Applicant Tracking Systems (ATS), Time Tracking, Core HR, Workforce Management, Performance Management, Human Resource Management Systems, Employee Scheduling, and Absence Management categories.