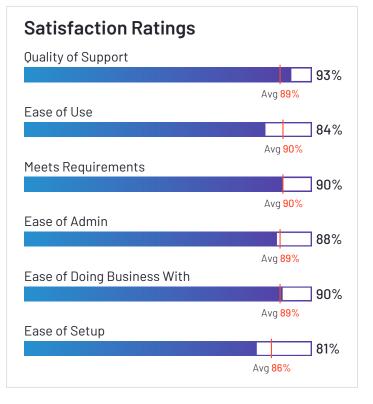

#### **Satisfaction Ratings** Quality of Support 87% Avg <mark>89%</mark> Ease of Use 89% Avg 90% Meets Requirements 90% Avg 90% Ease of Admin 88% Avg 89% Ease of Doing Business With 90% Avg 89% Ease of Setup 82% Avg 86%