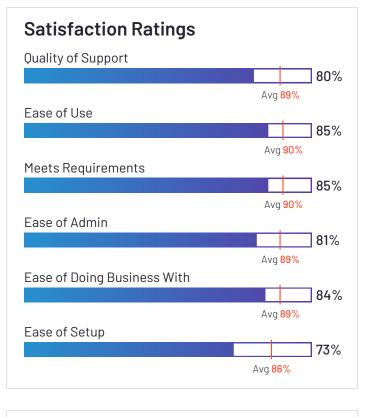

#### Remote **Remote** 4.6 ★★★★★ (1,627) Calculater Calc

Remote has been named a Leader based on receiving a high customer Satisfaction score and having a large Market Presence. 97% of users rated it 4 or 5 stars, 91% of users believe it is headed in the right direction, and users said they would be likely to recommend Remote at a rate of 92%. Remote is also in the Global Employment Platforms (GEP), Contractor Payments, Contractor Management, Multi-Country Payroll, Freelancer Management Systems, Core HR, Job Search Sites, and Employer of Record (EOR) categories.

#### **Satisfaction Ratings Quality of Support** 93% Avg 89% Ease of Use 95% Avg 90% Meets Requirements 93% Avg 90% Ease of Admin 94% Avg 89% Ease of Doing Business With 96% Avg 89% Ease of Setup 93% Avg 86%