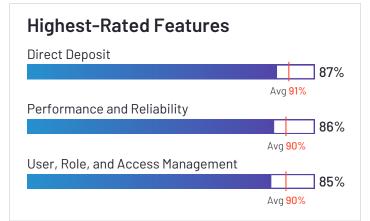

#### **Satisfaction Ratings** Quality of Support 87% Avg <mark>89%</mark> Ease of Use 89% Avg 90% Meets Requirements 90% Avg 90% Ease of Admin 88% Avg 89% Ease of Doing Business With 90% Avg 89% Ease of Setup 82% Avg 86%