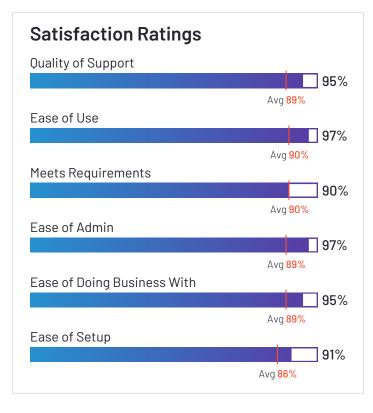

#### **Satisfaction Ratings Quality of Support** 93% Avg 89% Ease of Use 95% Avg 90% Meets Requirements 93% Avg 90% Ease of Admin 94% Avg 89% Ease of Doing Business With 96% Avg 89% Ease of Setup 93% Avg 86%