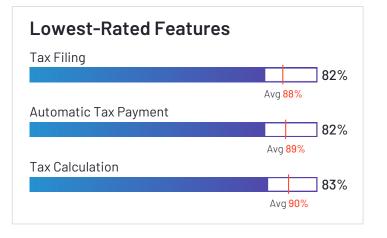

#### Lowest-Rated Features Time Tracking Integration 73% Avg 88% Time Off Accrual 78% Avg 88% Mobile 80% Avg 86%

е

HQ Location Newcastle

Avg 87%

Year Founded

Employees (Listed On Linkedin) 14,258

| 1 |  |
|---|--|
|   |  |