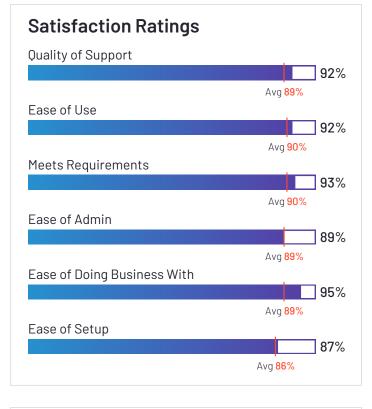

#### **Satisfaction Ratings** Quality of Support 87% Avg <mark>89%</mark> Ease of Use 89% Avg 90% Meets Requirements 90% Avg 90% Ease of Admin 88% Avg 89% Ease of Doing Business With 90% Avg 89% Ease of Setup 82% Avg 86%