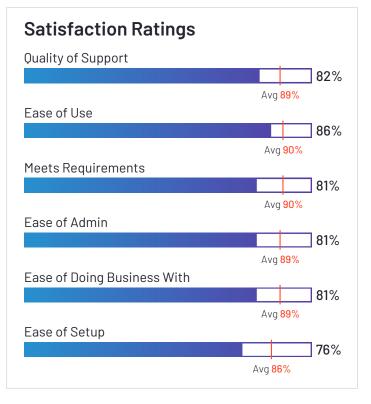

## Paylocity

4.4 **\*\*\***\*\*\* (2,587)

Paylocity has been named a Leader based on receiving a high customer Satisfaction score and having a large Market Presence. 92% of users rated it 4 or 5 stars, 90% of users believe it is headed in the right direction, and users said they would be likely to recommend Paylocity at a rate of 87%. Paylocity is also in the Applicant Tracking Systems (ATS), Benefits Administration, Corporate Learning Management Systems, Time Tracking, Expense Management, Core HR, Workforce Management, Performance Management, Human Resource Management Systems, Onboarding, and Employee Experience categories.

#### **Satisfaction Ratings** Quality of Support 87% Avg <mark>89%</mark> Ease of Use 89% Avg 90% Meets Requirements 90% Avg 90% Ease of Admin 88% Avg 89% Ease of Doing Business With 90% Avg 89% Ease of Setup 82% Avg 86%