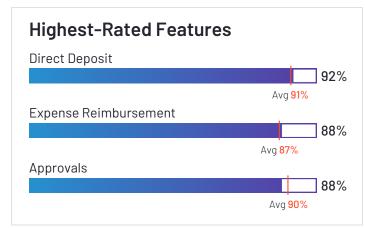

## API / Integration Avg 85% Reporting and Dashboards Avg 88% Mobile Avg 86%

**ship** oll, Inc. **HQ Location** Nashville, TN Year Founded 2011

Company Website inovapayroll.com

Proliant has been named a Leader based on receiving a high customer Satisfaction score and having a large Market Presence. 91% of users rated it 4 or 5 stars, 82% of users believe it is headed in the right direction, and users said they would be likely to recommend Proliant at a rate of 86%. Proliant is also in the Earned Wage Access, Time & Attendance, Onboarding, Core HR, and Workforce Management categories.