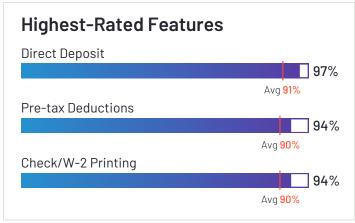

## HROne

4.8 ★★★★★ (1,439)

HROne has been named a Leader based on receiving a high customer Satisfaction score and having a large Market Presence. HROne received the highest Satisfaction score among products in Payroll. 100% of users rated it 4 or 5 stars, 98% of users believe it is headed in the right direction, and users said they would be likely to recommend HROne at a rate of 95%. HROne is also in the Time & Attendance, HR Case Management, Applicant Tracking Systems (ATS), Time Tracking, Core HR, Workforce Management, Performance Management, Human Resource Management Systems, Employee Scheduling, and Absence Management categories.