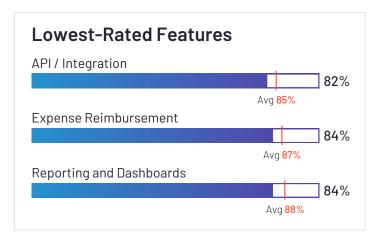

## Inova Payroll

ÍNOVA

Inova Payroll has been named a Leader based on receiving a high customer Satisfaction score and having a large Market Presence. 91% of users rated it 4 or 5 stars, 83% of users believe it is headed in the right direction, and users said they would be likely to recommend Inova Payroll at a rate of 85%. Inova Payroll is also in the Earned Wage Access, Onboarding, Applicant Tracking Systems (ATS), Benefits Administration, Corporate Learning Management Systems, Core HR, Performance Management, Human Resource Management Systems, and Time & Attendance categories.

#### **Top Industries Represented**

## API / Integration Avg 85% Reporting and Dashboards Avg 88% Mobile Avg 86%

**ship** oll, Inc. **HQ Location** Nashville, TN Year Founded 2011

Company Website inovapayroll.com

Proliant has been named a Leader based on receiving a high customer Satisfaction score and having a large Market Presence. 91% of users rated it 4 or 5 stars, 82% of users believe it is headed in the right direction, and users said they would be likely to recommend Proliant at a rate of 86%. Proliant is also in the Earned Wage Access, Time & Attendance, Onboarding, Core HR, and Workforce Management categories.