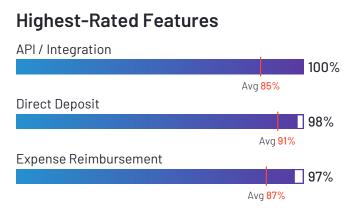

## API / Integration Avg 85% Reporting and Dashboards Avg 88% Mobile Avg 86%

**ship** oll, Inc. **HQ Location** Nashville, TN Year Founded 2011

Company Website inovapayroll.com

Proliant has been named a Leader based on receiving a high customer Satisfaction score and having a large Market Presence. 91% of users rated it 4 or 5 stars, 82% of users believe it is headed in the right direction, and users said they would be likely to recommend Proliant at a rate of 86%. Proliant is also in the Earned Wage Access, Time & Attendance, Onboarding, Core HR, and Workforce Management categories.