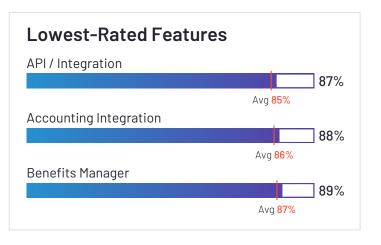

## API / Integration Avg 85% Reporting and Dashboards Avg 88% Mobile Avg 86%

**ship** oll, Inc. **HQ Location** Nashville, TN Year Founded 2011

Company Website inovapayroll.com

Proliant has been named a Leader based on receiving a high customer Satisfaction score and having a large Market Presence. 91% of users rated it 4 or 5 stars, 82% of users believe it is headed in the right direction, and users said they would be likely to recommend Proliant at a rate of 86%. Proliant is also in the Earned Wage Access, Time & Attendance, Onboarding, Core HR, and Workforce Management categories.