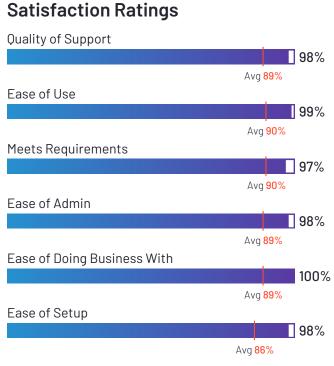

#### **Satisfaction Ratings** Quality of Support 87% Avg <mark>89%</mark> Ease of Use 89% Avg 90% Meets Requirements 90% Avg 90% Ease of Admin 88% Avg 89% Ease of Doing Business With 90% Avg 89% Ease of Setup 82% Avg 86%