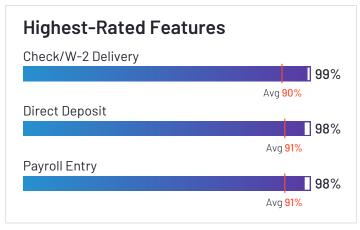

#### **Satisfaction Ratings** Quality of Support 90% Avg 89% Ease of Use 94% Avg 90% Meets Requirements 94% Avg 90% Ease of Admin 95% Avg 89% Ease of Doing Business With 94% Avg 89% Ease of Setup 93% Avg 86%