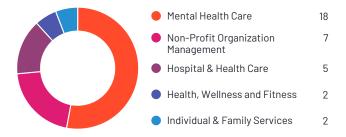

#### **Top Industries Represented**

**HQ** Location San Francisco, CA Year Founded 2016

Employees (Listed On Linkedin) 3,109

| 1 | •• |
|---|----|
|   |    |

**Company Website** rippling.com