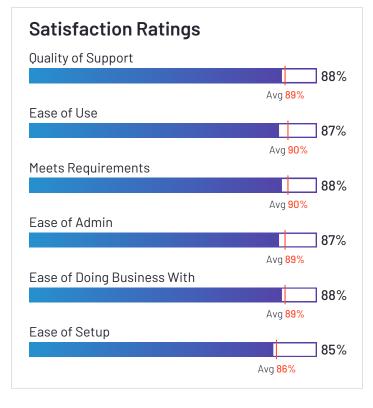

## Paylocity

4.4 **\*\*\***\*\*\* (2,587)

Paylocity has been named a Leader based on receiving a high customer Satisfaction score and having a large Market Presence. 92% of users rated it 4 or 5 stars, 90% of users believe it is headed in the right direction, and users said they would be likely to recommend Paylocity at a rate of 87%. Paylocity is also in the Applicant Tracking Systems (ATS), Benefits Administration, Corporate Learning Management Systems, Time Tracking, Expense Management, Core HR, Workforce Management, Performance Management, Human Resource Management Systems, Onboarding, and Employee Experience categories.

#### **Satisfaction Ratings** Quality of Support 87% Avg <mark>89%</mark> Ease of Use 89% Avg 90% Meets Requirements 90% Avg 90% Ease of Admin 88% Avg 89% Ease of Doing Business With 90% Avg 89% Ease of Setup 82% Avg 86%