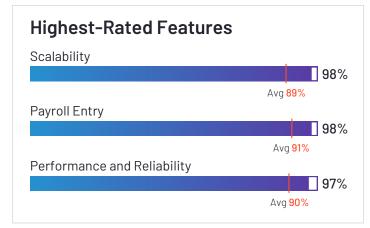

## HROne

4.8 ★★★★★ (1,439)

HROne has been named a Leader based on receiving a high customer Satisfaction score and having a large Market Presence. HROne received the highest Satisfaction score among products in Payroll. 100% of users rated it 4 or 5 stars, 98% of users believe it is headed in the right direction, and users said they would be likely to recommend HROne at a rate of 95%. HROne is also in the Time & Attendance, HR Case Management, Applicant Tracking Systems (ATS), Time Tracking, Core HR, Workforce Management, Performance Management, Human Resource Management Systems, Employee Scheduling, and Absence Management categories.