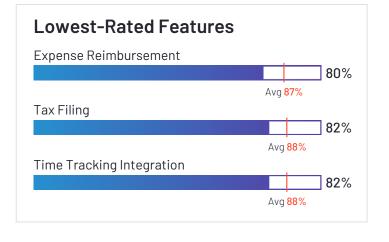

## Sage HRMS

Sage HRMS has been named a Leader based on receiving a high customer Satisfaction score and having a large Market Presence. 64% of users rated it 4 or 5 stars, 62% of users believe it is headed in the right direction, and users said they would be likely to recommend Sage HRMS at a rate of 76%. Sage HRMS is also in the Benefits Administration, Workforce Management, Core HR, and Applicant Tracking Systems (ATS) categories.

#### Lowest-Rated Features Time Tracking Integration 73% Avg 88% Time Off Accrual 78% Avg 88% Mobile 80% Avg 86%

е

HQ Location Newcastle

Avg 87%

Year Founded

Employees (Listed On Linkedin) 14,258

| 1 |  |
|---|--|
|   |  |