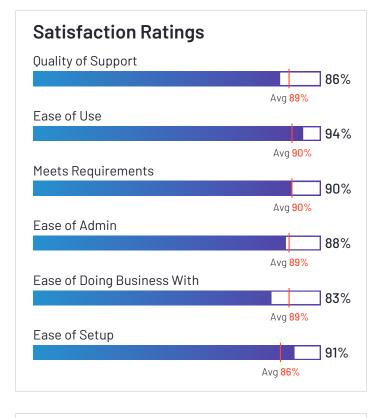

#### **Satisfaction Ratings** Quality of Support 87% Avg <mark>89%</mark> Ease of Use 89% Avg 90% Meets Requirements 90% Avg 90% Ease of Admin 88% Avg 89% Ease of Doing Business With 90% Avg 89% Ease of Setup 82% Avg 86%