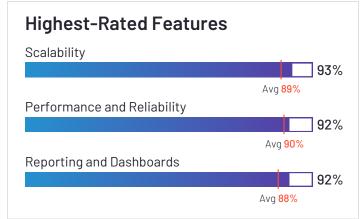

## API / Integration Avg 85% Reporting and Dashboards Avg 88% Mobile Avg 86%

**ship** oll, Inc. **HQ Location** Nashville, TN Year Founded 2011

Company Website inovapayroll.com

Proliant has been named a Leader based on receiving a high customer Satisfaction score and having a large Market Presence. 91% of users rated it 4 or 5 stars, 82% of users believe it is headed in the right direction, and users said they would be likely to recommend Proliant at a rate of 86%. Proliant is also in the Earned Wage Access, Time & Attendance, Onboarding, Core HR, and Workforce Management categories.