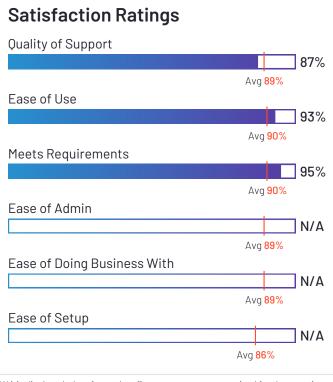

#### **Satisfaction Ratings** Quality of Support 87% Avg <mark>89%</mark> Ease of Use 89% Avg 90% Meets Requirements 90% Avg 90% Ease of Admin 88% Avg 89% Ease of Doing Business With 90% Avg 89% Ease of Setup 82% Avg 86%