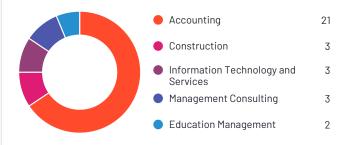

## Paylocity

4.4 **\*\*\***\*\*\* (2,587)

Paylocity has been named a Leader based on receiving a high customer Satisfaction score and having a large Market Presence. 92% of users rated it 4 or 5 stars, 90% of users believe it is headed in the right direction, and users said they would be likely to recommend Paylocity at a rate of 87%. Paylocity is also in the Applicant Tracking Systems (ATS), Benefits Administration, Corporate Learning Management Systems, Time Tracking, Expense Management, Core HR, Workforce Management, Performance Management, Human Resource Management Systems, Onboarding, and Employee Experience categories.