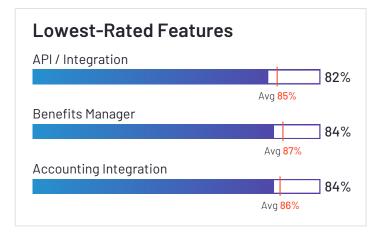

## BambooHR

G

Leader

4.4  $\pm \pm \pm \pm \pm$  (2,203) BambooHR has been named a Leader based on receiving a high customer Satisfaction score and having a large Market Presence. 95% of users rated it 4 or 5 stars, 91% of users believe it is headed in the right direction, and users said they would be likely to recommend BambooHR at a rate of 90%. BambooHR is also in the Candidate Relationship Management, Job Description Management, Onboarding, Applicant Tracking Systems (ATS), Core HR, Workforce Management, Performance Management, and Human Resource Management Systems categories.