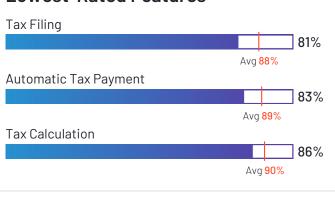

## Sage HRMS

Sage HRMS has been named a Leader based on receiving a high customer Satisfaction score and having a large Market Presence. 64% of users rated it 4 or 5 stars, 62% of users believe it is headed in the right direction, and users said they would be likely to recommend Sage HRMS at a rate of 76%. Sage HRMS is also in the Benefits Administration, Workforce Management, Core HR, and Applicant Tracking Systems (ATS) categories.

#### Lowest-Rated Features Time Tracking Integration 73% Avg 88% Time Off Accrual 78% Avg 88% Mobile 80% Avg 86%

е

HQ Location Newcastle

Avg 87%

Year Founded

Employees (Listed On Linkedin) 14,258

| 1 |  |
|---|--|
|   |  |