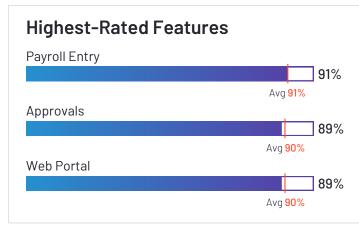

#### **Satisfaction Ratings** Quality of Support 87% Avg <mark>89%</mark> Ease of Use 89% Avg 90% Meets Requirements 90% Avg 90% Ease of Admin 88% Avg 89% Ease of Doing Business With 90% Avg 89% Ease of Setup 82% Avg 86%