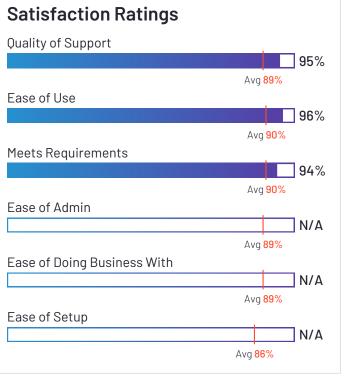

#### Remote **Remote** 4.6 ★★★★★ (1,627) Calculater Calc

Remote has been named a Leader based on receiving a high customer Satisfaction score and having a large Market Presence. 97% of users rated it 4 or 5 stars, 91% of users believe it is headed in the right direction, and users said they would be likely to recommend Remote at a rate of 92%. Remote is also in the Global Employment Platforms (GEP), Contractor Payments, Contractor Management, Multi-Country Payroll, Freelancer Management Systems, Core HR, Job Search Sites, and Employer of Record (EOR) categories.

#### **Satisfaction Ratings Quality of Support** 93% Avg 89% Ease of Use 95% Avg 90% Meets Requirements 93% Avg 90% Ease of Admin 94% Avg 89% Ease of Doing Business With 96% Avg 89% Ease of Setup 93% Avg 86%

### Top Industries Represented

Ownership Remote

**HQ Location** San Francisco, CA Year Founded 2019 Employees (Listed On Linkedin)

5,772

| <br>_ | _ |  |
|-------|---|--|
|       | - |  |

Company Website remote.com