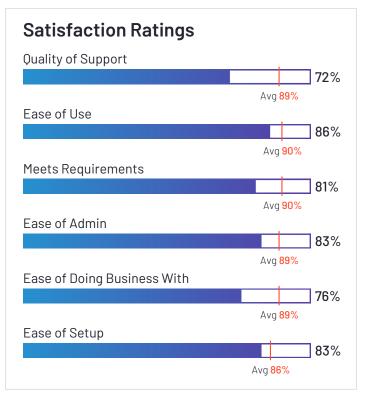

## Paylocity

4.4 **\*\*\***\*\*\* (2,587)

Paylocity has been named a Leader based on receiving a high customer Satisfaction score and having a large Market Presence. 92% of users rated it 4 or 5 stars, 90% of users believe it is headed in the right direction, and users said they would be likely to recommend Paylocity at a rate of 87%. Paylocity is also in the Applicant Tracking Systems (ATS), Benefits Administration, Corporate Learning Management Systems, Time Tracking, Expense Management, Core HR, Workforce Management, Performance Management, Human Resource Management Systems, Onboarding, and Employee Experience categories.

#### **Satisfaction Ratings** Quality of Support 87% Avg <mark>89%</mark> Ease of Use 89% Avg 90% Meets Requirements 90% Avg 90% Ease of Admin 88% Avg 89% Ease of Doing Business With 90% Avg 89% Ease of Setup 82% Avg 86%