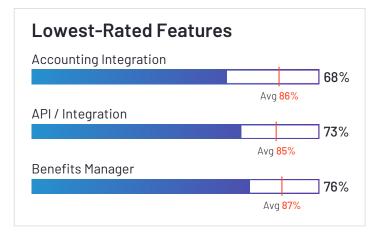

## API / Integration Avg 85% Reporting and Dashboards Avg 88% Mobile Avg 86%

**ship** oll, Inc. **HQ Location** Nashville, TN Year Founded 2011

Company Website inovapayroll.com

Proliant has been named a Leader based on receiving a high customer Satisfaction score and having a large Market Presence. 91% of users rated it 4 or 5 stars, 82% of users believe it is headed in the right direction, and users said they would be likely to recommend Proliant at a rate of 86%. Proliant is also in the Earned Wage Access, Time & Attendance, Onboarding, Core HR, and Workforce Management categories.

### Accounting Integration Accounting Integration Avg 86% API / Integration Avg 85% Benefits Manager Avg 87%

**HQ Location** Berkeley Heights, New Jersey

Employees (Listed On Linkedin) 273

Company Website viventium.com