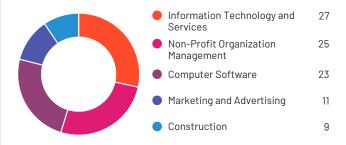

#### **Top Industries Represented**

**HQ** Location San Francisco, CA Year Founded 2016

Employees (Listed On Linkedin) 3,109

| 1 | •• |
|---|----|
|   |    |

**Company Website** rippling.com