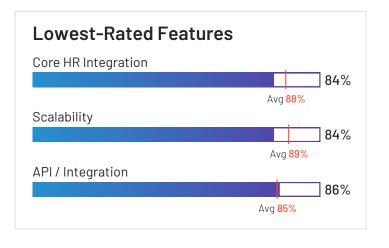

#### Lowest-Rated Features Time Tracking Integration 73% Avg 88% Time Off Accrual 78% Avg 88% Mobile 80% Avg 86%

е

HQ Location Newcastle

Avg 87%

Year Founded

Employees (Listed On Linkedin) 14,258

| 1 |  |
|---|--|
|   |  |

## API / Integration Avg 85% Reporting and Dashboards Avg 88% Mobile Avg 86%

**ship** oll, Inc. **HQ Location** Nashville, TN Year Founded 2011

Company Website inovapayroll.com

Proliant has been named a Leader based on receiving a high customer Satisfaction score and having a large Market Presence. 91% of users rated it 4 or 5 stars, 82% of users believe it is headed in the right direction, and users said they would be likely to recommend Proliant at a rate of 86%. Proliant is also in the Earned Wage Access, Time & Attendance, Onboarding, Core HR, and Workforce Management categories.

### Accounting Integration Accounting Integration Avg 86% API / Integration Avg 85% Benefits Manager Avg 87%

**HQ Location** Berkeley Heights, New Jersey

Employees (Listed On Linkedin) 273

Company Website viventium.com