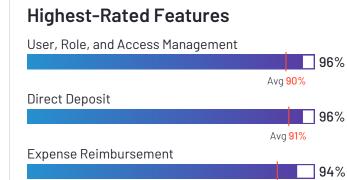

## Paycom

Leader

**4.2** ★★★☆ (1,198)

Paycom has been named a Leader based on receiving a high customer Satisfaction score and having a large Market Presence. 86% of users rated it 4 or 5 stars, 82% of users believe it is headed in the right direction, and users said they would be likely to recommend Paycom at a rate of 84%. Paycom is also in the Compensation Management, Corporate Learning Management Systems, Expense Management, Performance Management, Applicant Tracking Systems (ATS), Onboarding, Human Resource Management Systems, Core HR, Workforce Management, Background Check, Time & Attendance, and Compensation Planning categories.