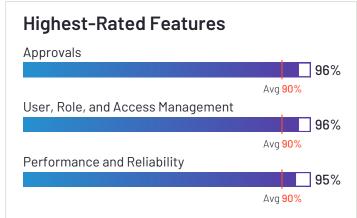

## HROne

4.8 ★★★★★ (1,439)

HROne has been named a Leader based on receiving a high customer Satisfaction score and having a large Market Presence. HROne received the highest Satisfaction score among products in Payroll. 100% of users rated it 4 or 5 stars, 98% of users believe it is headed in the right direction, and users said they would be likely to recommend HROne at a rate of 95%. HROne is also in the Time & Attendance, HR Case Management, Applicant Tracking Systems (ATS), Time Tracking, Core HR, Workforce Management, Performance Management, Human Resource Management Systems, Employee Scheduling, and Absence Management categories.