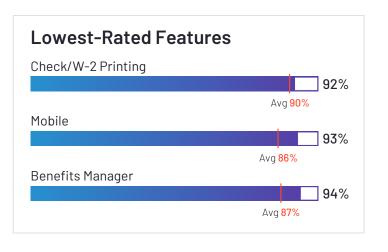

## Sage HRMS

Sage HRMS has been named a Leader based on receiving a high customer Satisfaction score and having a large Market Presence. 64% of users rated it 4 or 5 stars, 62% of users believe it is headed in the right direction, and users said they would be likely to recommend Sage HRMS at a rate of 76%. Sage HRMS is also in the Benefits Administration, Workforce Management, Core HR, and Applicant Tracking Systems (ATS) categories.

#### Lowest-Rated Features Time Tracking Integration 73% Avg 88% Time Off Accrual 78% Avg 88% Mobile 80% Avg 86%

е

HQ Location Newcastle

Avg 87%

Year Founded

Employees (Listed On Linkedin) 14,258

| 1 |  |
|---|--|
|   |  |

Company Website www.sage.com