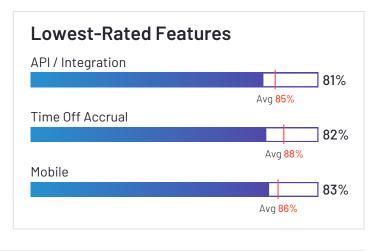

#### Lowest-Rated Features Time Tracking Integration 73% Avg 88% Time Off Accrual 78% Avg 88% Mobile 80% Avg 86%

е

HQ Location Newcastle

Avg 87%

Year Founded

Employees (Listed On Linkedin) 14,258

| 1 |  |
|---|--|
|   |  |

## API / Integration Avg 85% Reporting and Dashboards Avg 88% Mobile Avg 86%

**ship** oll, Inc. **HQ Location** Nashville, TN Year Founded 2011

Company Website inovapayroll.com

Proliant has been named a Leader based on receiving a high customer Satisfaction score and having a large Market Presence. 91% of users rated it 4 or 5 stars, 82% of users believe it is headed in the right direction, and users said they would be likely to recommend Proliant at a rate of 86%. Proliant is also in the Earned Wage Access, Time & Attendance, Onboarding, Core HR, and Workforce Management categories.