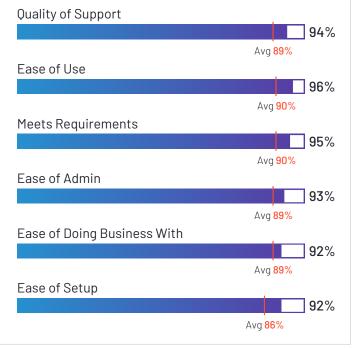

## Paylocity

4.4 **\*\*\***\*\*\* (2,587)

Paylocity has been named a Leader based on receiving a high customer Satisfaction score and having a large Market Presence. 92% of users rated it 4 or 5 stars, 90% of users believe it is headed in the right direction, and users said they would be likely to recommend Paylocity at a rate of 87%. Paylocity is also in the Applicant Tracking Systems (ATS), Benefits Administration, Corporate Learning Management Systems, Time Tracking, Expense Management, Core HR, Workforce Management, Performance Management, Human Resource Management Systems, Onboarding, and Employee Experience categories.

#### **Satisfaction Ratings** Quality of Support 87% Avg <mark>89%</mark> Ease of Use 89% Avg 90% Meets Requirements 90% Avg 90% Ease of Admin 88% Avg 89% Ease of Doing Business With 90% Avg 89% Ease of Setup 82% Avg 86%