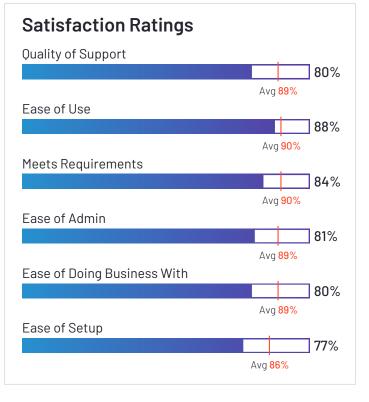

## Paylocity

4.4 **\*\*\***\*\*\* (2,587)

Paylocity has been named a Leader based on receiving a high customer Satisfaction score and having a large Market Presence. 92% of users rated it 4 or 5 stars, 90% of users believe it is headed in the right direction, and users said they would be likely to recommend Paylocity at a rate of 87%. Paylocity is also in the Applicant Tracking Systems (ATS), Benefits Administration, Corporate Learning Management Systems, Time Tracking, Expense Management, Core HR, Workforce Management, Performance Management, Human Resource Management Systems, Onboarding, and Employee Experience categories.

#### **Satisfaction Ratings** Quality of Support 87% Avg <mark>89%</mark> Ease of Use 89% Avg 90% Meets Requirements 90% Avg 90% Ease of Admin 88% Avg 89% Ease of Doing Business With 90% Avg 89% Ease of Setup 82% Avg 86%