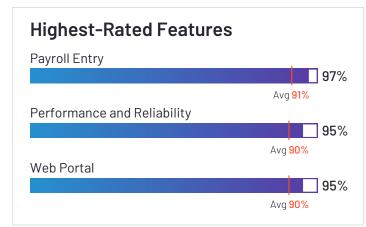

## HROne

4.8 ★★★★★ (1,439)

HROne has been named a Leader based on receiving a high customer Satisfaction score and having a large Market Presence. HROne received the highest Satisfaction score among products in Payroll. 100% of users rated it 4 or 5 stars, 98% of users believe it is headed in the right direction, and users said they would be likely to recommend HROne at a rate of 95%. HROne is also in the Time & Attendance, HR Case Management, Applicant Tracking Systems (ATS), Time Tracking, Core HR, Workforce Management, Performance Management, Human Resource Management Systems, Employee Scheduling, and Absence Management categories.