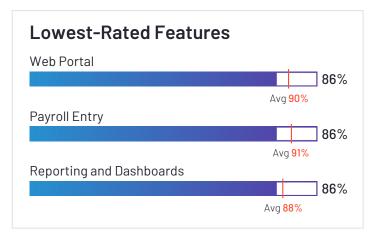

## API / Integration Avg 85% Reporting and Dashboards Avg 88% Mobile Avg 86%

**ship** oll, Inc. **HQ Location** Nashville, TN Year Founded 2011

Company Website inovapayroll.com

Proliant has been named a Leader based on receiving a high customer Satisfaction score and having a large Market Presence. 91% of users rated it 4 or 5 stars, 82% of users believe it is headed in the right direction, and users said they would be likely to recommend Proliant at a rate of 86%. Proliant is also in the Earned Wage Access, Time & Attendance, Onboarding, Core HR, and Workforce Management categories.