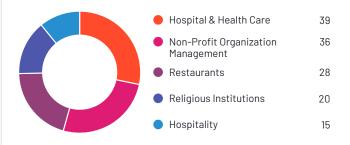

#### **Top Industries Represented**

**HQ** Location San Francisco, CA Year Founded 2016

Employees (Listed On Linkedin) 3,109

| 1 | •• |
|---|----|
|   |    |

**Company Website** rippling.com