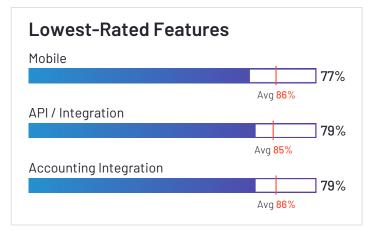

#### Lowest-Rated Features Time Tracking Integration 73% Avg 88% Time Off Accrual 78% Avg 88% Mobile 80% Avg 86%

е

HQ Location Newcastle

Avg 87%

Year Founded

Employees (Listed On Linkedin) 14,258

| 1 |  |
|---|--|
|   |  |