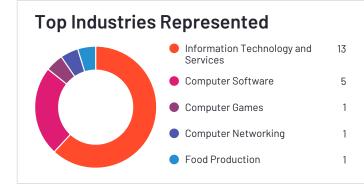

#### **Top Industries Represented**

**HQ** Location San Francisco, CA Year Founded 2016

Employees (Listed On Linkedin) 3,109

| 1 | •• |
|---|----|
|   |    |

**Company Website** rippling.com