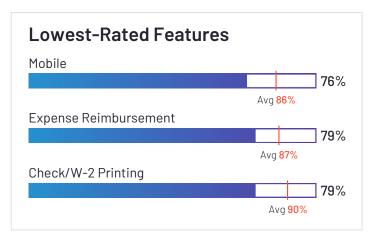

#### Lowest-Rated Features Time Tracking Integration 73% Avg 88% Time Off Accrual 78% Avg 88% Mobile 80% Avg 86%

е

HQ Location Newcastle

Avg 87%

Year Founded

Employees (Listed On Linkedin) 14,258

| 1 |  |
|---|--|
|   |  |