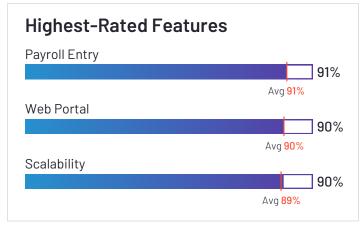

#### **Satisfaction Ratings** Quality of Support 87% Avg <mark>89%</mark> Ease of Use 89% Avg 90% Meets Requirements 90% Avg 90% Ease of Admin 88% Avg 89% Ease of Doing Business With 90% Avg 89% Ease of Setup 82% Avg 86%