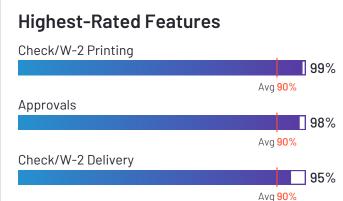

## HROne

4.8 ★★★★★ (1,439)

HROne has been named a Leader based on receiving a high customer Satisfaction score and having a large Market Presence. HROne received the highest Satisfaction score among products in Payroll. 100% of users rated it 4 or 5 stars, 98% of users believe it is headed in the right direction, and users said they would be likely to recommend HROne at a rate of 95%. HROne is also in the Time & Attendance, HR Case Management, Applicant Tracking Systems (ATS), Time Tracking, Core HR, Workforce Management, Performance Management, Human Resource Management Systems, Employee Scheduling, and Absence Management categories.