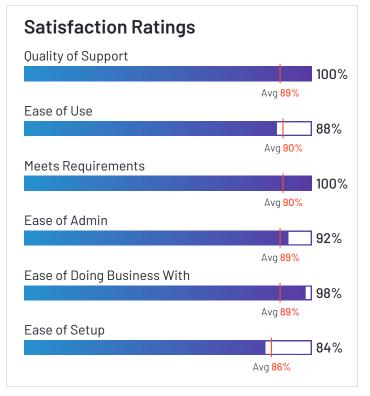

#### **Satisfaction Ratings** Quality of Support 87% Avg <mark>89%</mark> Ease of Use 89% Avg 90% Meets Requirements 90% Avg 90% Ease of Admin 88% Avg 89% Ease of Doing Business With 90% Avg 89% Ease of Setup 82% Avg 86%