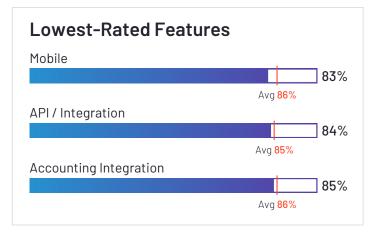

#### Lowest-Rated Features Time Tracking Integration 73% Avg 88% Time Off Accrual 78% Avg 88% Mobile 80% Avg 86%

е

HQ Location Newcastle

Avg 87%

Year Founded

Employees (Listed On Linkedin) 14,258

| 1 |  |
|---|--|
|   |  |

## API / Integration Avg 85% Reporting and Dashboards Avg 88% Mobile Avg 86%

**ship** oll, Inc. **HQ Location** Nashville, TN Year Founded 2011

Company Website inovapayroll.com

Proliant has been named a Leader based on receiving a high customer Satisfaction score and having a large Market Presence. 91% of users rated it 4 or 5 stars, 82% of users believe it is headed in the right direction, and users said they would be likely to recommend Proliant at a rate of 86%. Proliant is also in the Earned Wage Access, Time & Attendance, Onboarding, Core HR, and Workforce Management categories.

### Accounting Integration Accounting Integration Avg 86% API / Integration Avg 85% Benefits Manager Avg 87%

**HQ Location** Berkeley Heights, New Jersey

Employees (Listed On Linkedin) 273

Company Website viventium.com