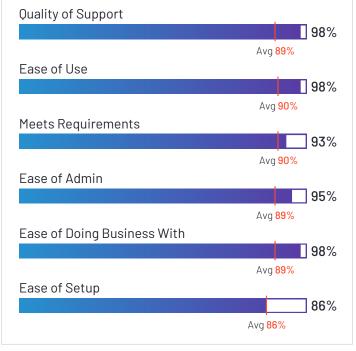

#### Remote **Remote** 4.6 ★★★★★ (1,627) Calculater Calc

Remote has been named a Leader based on receiving a high customer Satisfaction score and having a large Market Presence. 97% of users rated it 4 or 5 stars, 91% of users believe it is headed in the right direction, and users said they would be likely to recommend Remote at a rate of 92%. Remote is also in the Global Employment Platforms (GEP), Contractor Payments, Contractor Management, Multi-Country Payroll, Freelancer Management Systems, Core HR, Job Search Sites, and Employer of Record (EOR) categories.

#### **Satisfaction Ratings Quality of Support** 93% Avg 89% Ease of Use 95% Avg 90% Meets Requirements 93% Avg 90% Ease of Admin 94% Avg 89% Ease of Doing Business With 96% Avg 89% Ease of Setup 93% Avg 86%