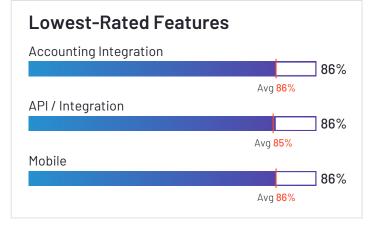

#### Lowest-Rated Features Time Tracking Integration 73% Avg 88% Time Off Accrual 78% Avg 88% Mobile 80% Avg 86%

е

HQ Location Newcastle

Avg 87%

Year Founded

Employees (Listed On Linkedin) 14,258

| 1 |  |
|---|--|
|   |  |