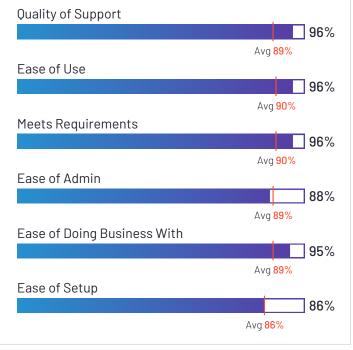

## Paylocity

4.4 **\*\*\***\*\*\* (2,587)

Paylocity has been named a Leader based on receiving a high customer Satisfaction score and having a large Market Presence. 92% of users rated it 4 or 5 stars, 90% of users believe it is headed in the right direction, and users said they would be likely to recommend Paylocity at a rate of 87%. Paylocity is also in the Applicant Tracking Systems (ATS), Benefits Administration, Corporate Learning Management Systems, Time Tracking, Expense Management, Core HR, Workforce Management, Performance Management, Human Resource Management Systems, Onboarding, and Employee Experience categories.

#### **Satisfaction Ratings** Quality of Support 87% Avg <mark>89%</mark> Ease of Use 89% Avg 90% Meets Requirements 90% Avg 90% Ease of Admin 88% Avg 89% Ease of Doing Business With 90% Avg 89% Ease of Setup 82% Avg 86%