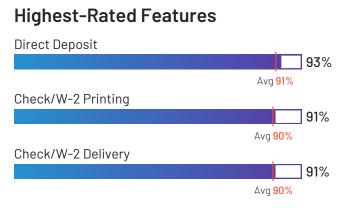

#### **Satisfaction Ratings** Quality of Support 87% Avg <mark>89%</mark> Ease of Use 89% Avg 90% Meets Requirements 90% Avg 90% Ease of Admin 88% Avg 89% Ease of Doing Business With 90% Avg 89% Ease of Setup 82% Avg 86%