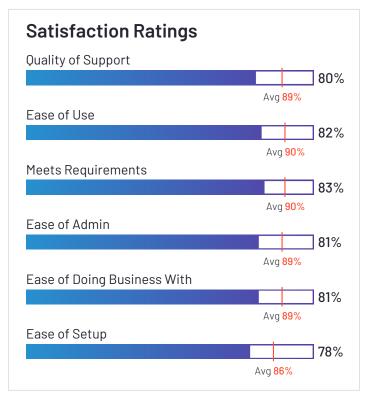

#### **Satisfaction Ratings** Quality of Support 87% Avg <mark>89%</mark> Ease of Use 89% Avg 90% Meets Requirements 90% Avg 90% Ease of Admin 88% Avg 89% Ease of Doing Business With 90% Avg 89% Ease of Setup 82% Avg 86%