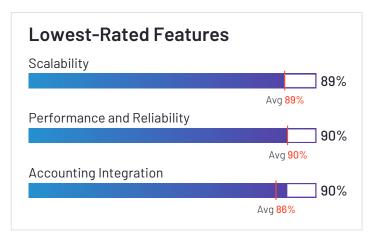

#### Lowest-Rated Features Time Tracking Integration 73% Avg 88% Time Off Accrual 78% Avg 88% Mobile 80% Avg 86%

е

HQ Location Newcastle

Avg 87%

Year Founded

Employees (Listed On Linkedin) 14,258

| 1 |  |
|---|--|
|   |  |