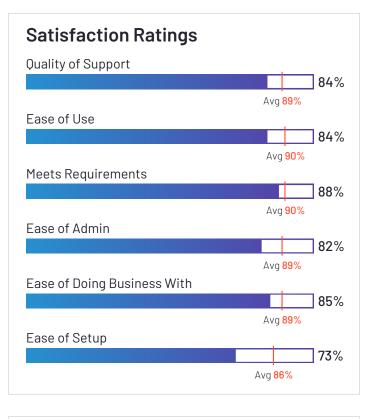

## Paycom

Leader

**4.2** ★★★☆ (1,198)

Paycom has been named a Leader based on receiving a high customer Satisfaction score and having a large Market Presence. 86% of users rated it 4 or 5 stars, 82% of users believe it is headed in the right direction, and users said they would be likely to recommend Paycom at a rate of 84%. Paycom is also in the Compensation Management, Corporate Learning Management Systems, Expense Management, Performance Management, Applicant Tracking Systems (ATS), Onboarding, Human Resource Management Systems, Core HR, Workforce Management, Background Check, Time & Attendance, and Compensation Planning categories.

#### **Satisfaction Ratings** Quality of Support 85% Avg <mark>89%</mark> Ease of Use 87% Avg 90% Meets Requirements 88% Avg 90% Ease of Admin 84% Avg 89% Ease of Doing Business With 83% Avg 89% Ease of Setup 79% Avg 86%