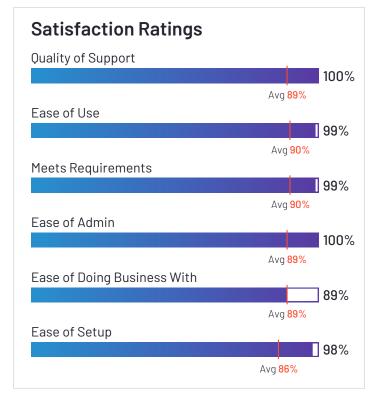

#### High Performers (continued)

|                                | # of Reviews | Satisfaction | Market Presence | G2 Score |
|--------------------------------|--------------|--------------|-----------------|----------|
| Asanify                        | 15           | 71           | 19              | 45       |
| Paypro Workforce<br>Management | 33           | 53           | 37              | 45       |
| SurePayroll                    | 23           | 52           | 38              | 45       |
| Rise                           | 24           | 65           | 25              | 45       |
| Eddy                           | 13           | 64           | 24              | 44       |
| Greenshades                    | 23           | 64           | 24              | 44       |
| Zimyo                          | 22           | 52           | 27              | 40       |
| Paybooks                       | 15           | 52           | 24              | 38       |
| Workzoom                       | 10           | 60           | 15              | 38       |