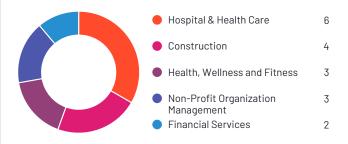

## Multiplier

**4.7** ★★★★☆ (808)

Multiplier has been named a High Performer product based on having high customer Satisfaction scores and a low Market Presence compared to the rest of the category. 100% of users rated it 4 or 5 stars, 93% of users believe it is headed in the right direction, and users said they would be likely to recommend Multiplier at a rate of 96%. Multiplier is also in the Multi-Country Payroll, Core HR, Contractor Management, Global Employment Platforms (GEP), and Employer of Record (EOR) categories.

Ownership Multiplier

**HQ** Nev

**HQ Location** New York, US Year Founded 2020 Employees (Listed On Linkedin) 617

Company Website usemultiplier.com