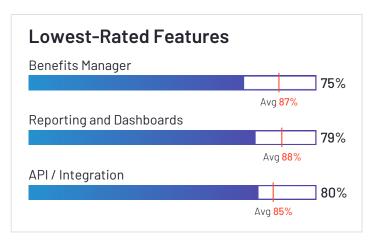

## Inova Payroll

ÍNOVA

Inova Payroll has been named a Leader based on receiving a high customer Satisfaction score and having a large Market Presence. 91% of users rated it 4 or 5 stars, 83% of users believe it is headed in the right direction, and users said they would be likely to recommend Inova Payroll at a rate of 85%. Inova Payroll is also in the Earned Wage Access, Onboarding, Applicant Tracking Systems (ATS), Benefits Administration, Corporate Learning Management Systems, Core HR, Performance Management, Human Resource Management Systems, and Time & Attendance categories.

#### **Top Industries Represented**

## API / Integration Avg 85% Reporting and Dashboards Avg 88% Mobile Avg 86%

**ship** oll, Inc. **HQ Location** Nashville, TN Year Founded 2011

Company Website inovapayroll.com

Proliant has been named a Leader based on receiving a high customer Satisfaction score and having a large Market Presence. 91% of users rated it 4 or 5 stars, 82% of users believe it is headed in the right direction, and users said they would be likely to recommend Proliant at a rate of 86%. Proliant is also in the Earned Wage Access, Time & Attendance, Onboarding, Core HR, and Workforce Management categories.