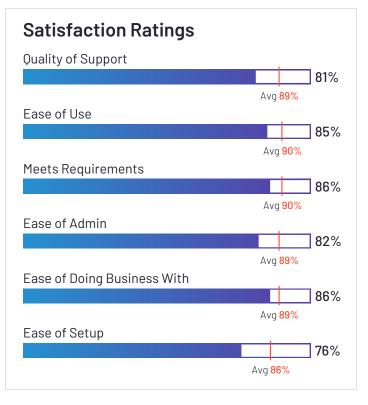

#### **Satisfaction Ratings** Quality of Support 87% Avg <mark>89%</mark> Ease of Use 89% Avg 90% Meets Requirements 90% Avg 90% Ease of Admin 88% Avg 89% Ease of Doing Business With 90% Avg 89% Ease of Setup 82% Avg 86%