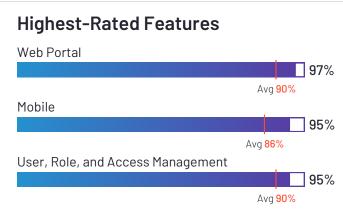

#### Remote **Remote** 4.6 ★★★★★ (1,627) Calculater Calc

Remote has been named a Leader based on receiving a high customer Satisfaction score and having a large Market Presence. 97% of users rated it 4 or 5 stars, 91% of users believe it is headed in the right direction, and users said they would be likely to recommend Remote at a rate of 92%. Remote is also in the Global Employment Platforms (GEP), Contractor Payments, Contractor Management, Multi-Country Payroll, Freelancer Management Systems, Core HR, Job Search Sites, and Employer of Record (EOR) categories.

#### **Satisfaction Ratings Quality of Support** 93% Avg 89% Ease of Use 95% Avg 90% Meets Requirements 93% Avg 90% Ease of Admin 94% Avg 89% Ease of Doing Business With 96% Avg 89% Ease of Setup 93% Avg 86%