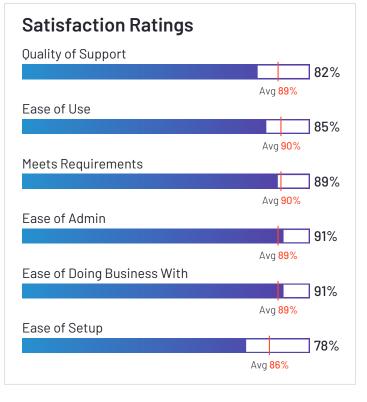

#### **Satisfaction Ratings** Quality of Support 87% Avg <mark>89%</mark> Ease of Use 89% Avg 90% Meets Requirements 90% Avg 90% Ease of Admin 88% Avg 89% Ease of Doing Business With 90% Avg 89% Ease of Setup 82% Avg 86%