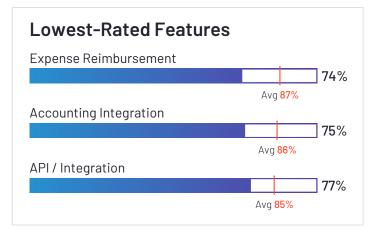

## API / Integration Avg 85% Reporting and Dashboards Avg 88% Mobile Avg 86%

**ship** oll, Inc. **HQ Location** Nashville, TN Year Founded 2011

Company Website inovapayroll.com

Proliant has been named a Leader based on receiving a high customer Satisfaction score and having a large Market Presence. 91% of users rated it 4 or 5 stars, 82% of users believe it is headed in the right direction, and users said they would be likely to recommend Proliant at a rate of 86%. Proliant is also in the Earned Wage Access, Time & Attendance, Onboarding, Core HR, and Workforce Management categories.