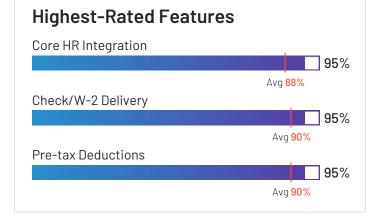

#### **Satisfaction Ratings** Quality of Support 87% Avg <mark>89%</mark> Ease of Use 89% Avg 90% Meets Requirements 90% Avg 90% Ease of Admin 88% Avg 89% Ease of Doing Business With 90% Avg 89% Ease of Setup 82% Avg 86%