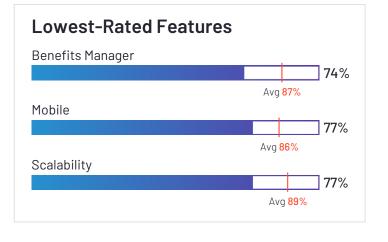

## Sage HRMS

Sage HRMS has been named a Leader based on receiving a high customer Satisfaction score and having a large Market Presence. 64% of users rated it 4 or 5 stars, 62% of users believe it is headed in the right direction, and users said they would be likely to recommend Sage HRMS at a rate of 76%. Sage HRMS is also in the Benefits Administration, Workforce Management, Core HR, and Applicant Tracking Systems (ATS) categories.

#### Lowest-Rated Features Time Tracking Integration 73% Avg 88% Time Off Accrual 78% Avg 88% Mobile 80% Avg 86%

е

HQ Location Newcastle

Avg 87%

Year Founded

Employees (Listed On Linkedin) 14,258

| 1 |  |
|---|--|
|   |  |