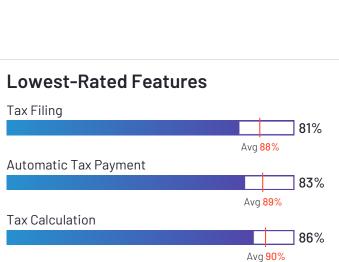

## Inova Payroll

ÍNOVA

Inova Payroll has been named a Leader based on receiving a high customer Satisfaction score and having a large Market Presence. 91% of users rated it 4 or 5 stars, 83% of users believe it is headed in the right direction, and users said they would be likely to recommend Inova Payroll at a rate of 85%. Inova Payroll is also in the Earned Wage Access, Onboarding, Applicant Tracking Systems (ATS), Benefits Administration, Corporate Learning Management Systems, Core HR, Performance Management, Human Resource Management Systems, and Time & Attendance categories.

## API / Integration Avg 85% Reporting and Dashboards Avg 88% Mobile Avg 86%

**ship** oll, Inc. **HQ Location** Nashville, TN Year Founded 2011

Company Website inovapayroll.com

Proliant has been named a Leader based on receiving a high customer Satisfaction score and having a large Market Presence. 91% of users rated it 4 or 5 stars, 82% of users believe it is headed in the right direction, and users said they would be likely to recommend Proliant at a rate of 86%. Proliant is also in the Earned Wage Access, Time & Attendance, Onboarding, Core HR, and Workforce Management categories.