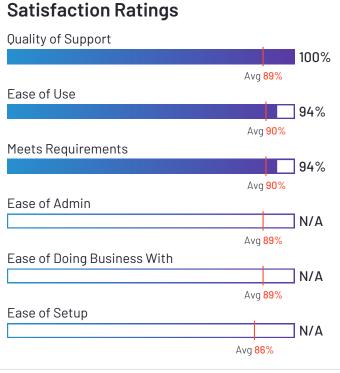

#### **Satisfaction Ratings Quality of Support** 93% Avg 89% Ease of Use 95% Avg 90% Meets Requirements 93% Avg 90% Ease of Admin 94% Avg 89% Ease of Doing Business With 96% Avg 89% Ease of Setup 93% Avg 86%