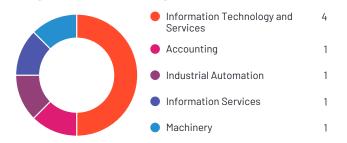

## HROne

4.8 ★★★★★ (1,439)

HROne has been named a Leader based on receiving a high customer Satisfaction score and having a large Market Presence. HROne received the highest Satisfaction score among products in Payroll. 100% of users rated it 4 or 5 stars, 98% of users believe it is headed in the right direction, and users said they would be likely to recommend HROne at a rate of 95%. HROne is also in the Time & Attendance, HR Case Management, Applicant Tracking Systems (ATS), Time Tracking, Core HR, Workforce Management, Performance Management, Human Resource Management Systems, Employee Scheduling, and Absence Management categories.

#### **Top Industries Represented**

I

HQ Location Noida Year Founded 2016 Employees (Listed On Linkedin)

265

| 1 | •• |
|---|----|
|   |    |

Company Website hrone.cloud