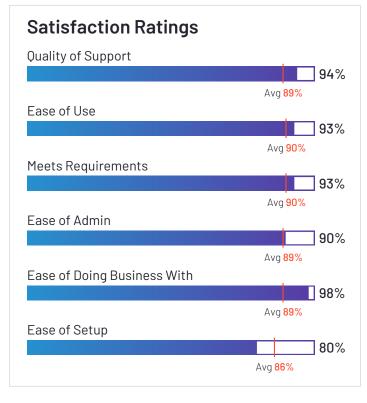

#### **Satisfaction Ratings** Quality of Support 87% Avg <mark>89%</mark> Ease of Use 89% Avg 90% Meets Requirements 90% Avg 90% Ease of Admin 88% Avg 89% Ease of Doing Business With 90% Avg 89% Ease of Setup 82% Avg 86%