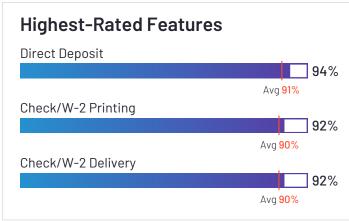

#### **Product Profiles**

Product profiles and detailed charts are included for products with 10 or more reviews.

deel.

Deel

G

Leader

**4.8** ★★★★★ (3,581)

Deel has been named a Leader based on receiving a high customer Satisfaction score and having a large Market Presence. 99% of users rated it 4 or 5 stars, 97% of users believe it is headed in the right direction, and users said they would be likely to recommend Deel at a rate of 96%. Deel is also in the Contractor Payments, Contractor Management, HR Compliance, Org Chart, Multi-Country Payroll, Onboarding, Core HR, Freelancer Management Systems, Employee Engagement, Global Employment Platforms (GEP), and Employer of Record (EOR) categories.