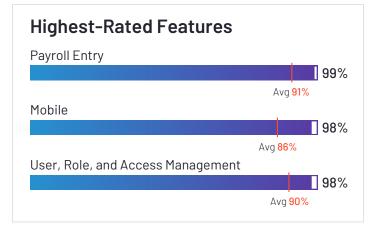

## API / Integration Avg 85% Reporting and Dashboards Avg 88% Mobile Avg 86%

**ship** oll, Inc. **HQ Location** Nashville, TN Year Founded 2011

Company Website inovapayroll.com

Proliant has been named a Leader based on receiving a high customer Satisfaction score and having a large Market Presence. 91% of users rated it 4 or 5 stars, 82% of users believe it is headed in the right direction, and users said they would be likely to recommend Proliant at a rate of 86%. Proliant is also in the Earned Wage Access, Time & Attendance, Onboarding, Core HR, and Workforce Management categories.