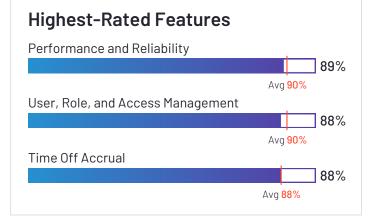

#### **Satisfaction Ratings Quality of Support** 93% Avg 89% Ease of Use 95% Avg 90% Meets Requirements 93% Avg 90% Ease of Admin 94% Avg 89% Ease of Doing Business With 96% Avg 89% Ease of Setup 93% Avg 86%