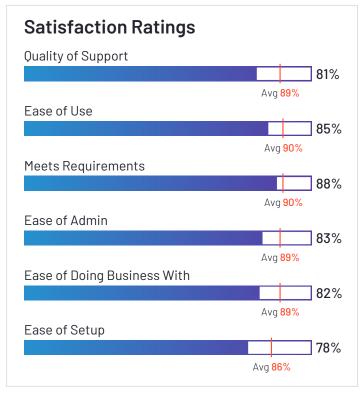

#### **Satisfaction Ratings** Quality of Support 87% Avg <mark>89%</mark> Ease of Use 89% Avg 90% Meets Requirements 90% Avg 90% Ease of Admin 88% Avg 89% Ease of Doing Business With 90% Avg 89% Ease of Setup 82% Avg 86%