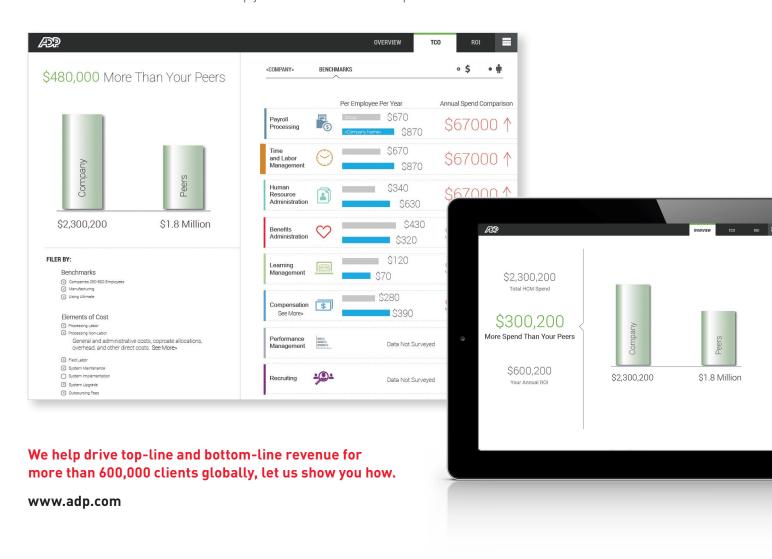

#### **Thorough Benchmark Evaluation**

Knowledge is power, but it's also an indicator. The ADP Diagnostic enables you to assess your organization's performance against thousands of companies with similar size and demographics. This analysis will allow you to spot trends based on geographic and demographic inputs such as State, Region, Industry, Size, and Platform/Technology.

#### **Full Diagnostic Report**

A detailed report of our findings provides a transparent snapshot of your operations – detailing costs, logistics, and providing feedback and recommendations where necessary.

#### A Tangible ROI

After the ADP Diagnostic is completed, we will make recommendations to drive your bottom line by improving upon the hard and soft dollar costs that make up your total cost of ownership.